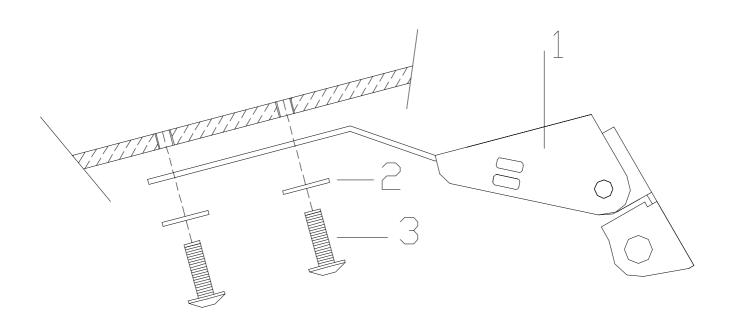

## **MOUNTING INSTRUCTIONS**

- 1) Remove the original support.
- 2) Mount the support supplied (1), as the figure shows, using the M6x15 screws (3) and washers M6(2) supplied
- 3) Ziptides are supplied in order to tight the electric cables into the gaps of the support (3).

## Material supplied to assemble it to the motorcycle:

| POSITION | DESCRIPTION           | QUANTITY |
|----------|-----------------------|----------|
| 1        | Adjustable support    | 1        |
| 2        | Washer M6             | 4        |
| 3        | M6x15 DIN1001         | 4        |
| 4        | Ziptides              | 4        |
| 5        | License support light | 1        |
| 6        | Reflector             | 1        |
| 7        | Support for reflector | 1        |
| 8        | M5x10 ISO7380         | 2        |
| 9        | Nut M5 DIN6923        | 2        |