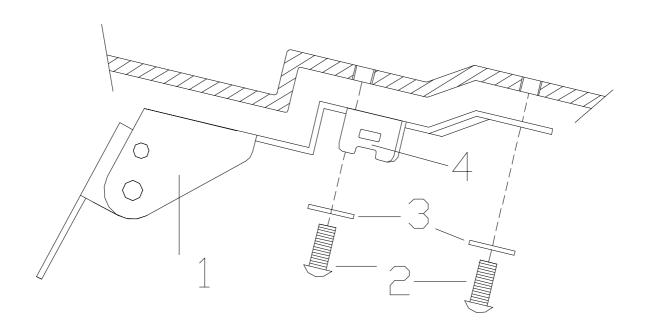

## MOUNTING INSTRUCTIONS

- 1) Remove the original support.
- 2) Mount the support supplied (1), as the figure shows, using the M6x15 screws (2) and washers M6(3) supplied.

## Material supplied to assemble it to the motorcycle:

| POSITION | DESCRIPTION           | QUANTITY |
|----------|-----------------------|----------|
| 1        | Adjustable support    | 1        |
| 2        | M6x15 DIN1001         | 4        |
| 3        | Washer M6             | 4        |
| 4        | Ziptides              | 3        |
| 5        | License support light | 1        |
| 6        | Reflector             | 1        |
| 7        | Support for reflector | 1        |