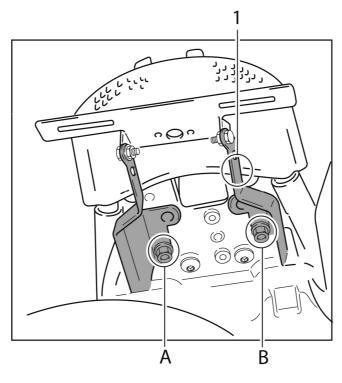

## NSTRUCTIONS TO ASSEMBLE

- 1- Remove the OEM license support.
- 2- Mount the side supports (1) suplied of the license support, using the OEM fasteners A and B (see figure 1).
- 3- Place the nut of the OEM support on the position E of the cover (2) supplied (see figure 2). Next, mount the cover using the OEM fasteners on position C and D (see figure 2).
- 4- Mount the OEM plastic cover using the OEM fastener F (see figure 3). Next, mount the rest of the plastic parts of the motorcycle.
- 5- Four plastic ziptides (10) are supplied to tight the electric cables.