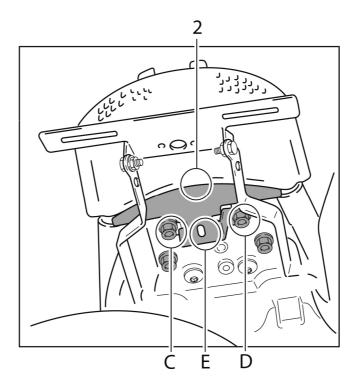

## NSTRUCTIONS TO ASSEMBLE

- 1- Remove the OEM license support.
- 2- Mount the side supports (1) suplied of the license support, using the OEM fasteners A and B (see figure 1).
- 3- Place the nut of the OEM support on the position E of the cover (2) supplied (see figure 2). Next, mount the cover using the OEM fasteners on position C and D (see figure 2).
- 4- Mount the OEM plastic cover using the OEM fastener F (see figure 3). Next, mount the rest of the plastic parts of the motorcycle.
- 5- Four plastic ziptides (10) are supplied to tight the electric cables.