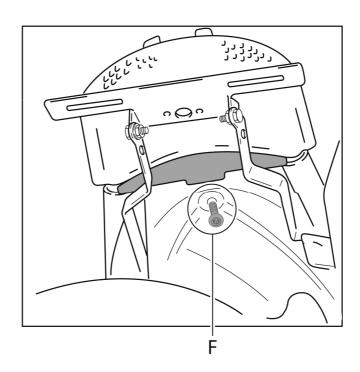

## NSTRUCTIONS TO ASSEMBLE

- 1- Remove the OEM license support.
- 2- Mount the side supports (1) suplied of the license support, using the OEM fasteners A and B (see figure 1).
- 3- Place the nut of the OEM support on the position E of the cover (2) supplied (see figure 2). Next, mount the cover using the OEM fasteners on position C and D (see figure 2).
- 4- Mount the OEM plastic cover using the OEM fastener F (see figure 3). Next, mount the rest of the plastic parts of the motorcycle.
- 5- Four plastic ziptides (10) are supplied to tight the electric cables.