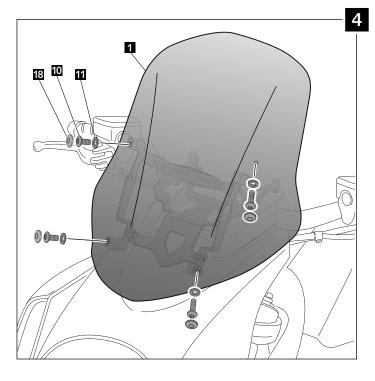

# WINDSHIELD WITH SELF-ADJUSTING INCLINATION SYSTEM **DUCATI DIAVEL '11 - '13**

| ID. | PART       | DESCRIPTION                                     | QTY. |
|-----|------------|-------------------------------------------------|------|
| 1   |            | Screen TOURING (5655)                           | 1    |
| ·   |            | Screen SPORT (6788)                             |      |
| 2   |            | Fixed metal support                             | 1    |
| 3   |            | Mobile right metal support                      | 1    |
| 4   | i i        | Mobile left metal support                       | 1    |
| 5   |            | Locking handle                                  | 1    |
| 6   | 0          | Ø int. 8,5 x Ø ext. 14 x 15 arrowhead (black)   | 4    |
| 7   |            | M8 x 50 DIN 912 (black) Allen screw             | 4    |
| 8   | <i>(</i> ) | Ø int. 8,5 x Ø ext. 17 x 1,5 rubber washer      | 2    |
| 9   | Õ          | Ø int. 8,5 x Ø ext. 17 x 1 (black) metal washer | 2    |
| 10  | <b>O</b>   | M5 x 16 ISO 7380 (black) Allen screw            | 4    |
| 11  | 0          | M5 x 0,5 nylon washer                           | 4    |
| 12  | <b>9</b> D | Silentblock M5                                  | 4    |
| 13  | <b>O</b>   | M6 x 10 ISO 7380 (black) Allen screw            | 2    |
| 14  | 0          | Ø int. 6 x Ø ext. 8 x 5,5 arrowhead             | 2    |
| 15  | 0          | Ø8 x 1 nylon washer                             | 2    |
| 16  | <b>®</b>   | M6 blind nut                                    | 2    |
| 17  | 00000000   | Sticker (served mounted)                        | 1    |
| 18  | 0          | M5 ISO 7380 Screw cap                           | 4    |