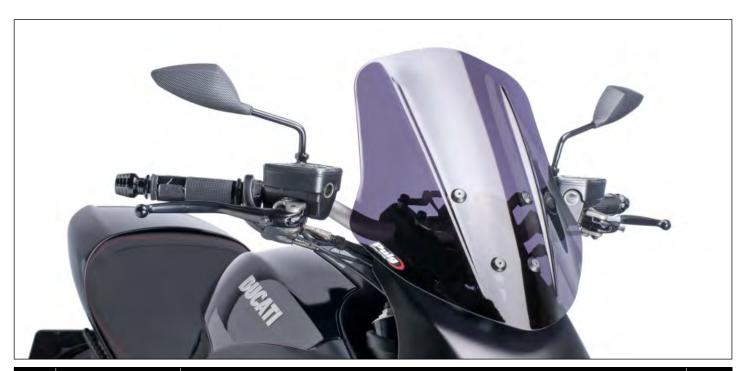

Ref.: 5655 (Mod. TOURING)

Ref.: 6788 (Mod. SPORT)

#### MOUNTING INSTRUCTIONS

# WINDSHIELD WITH SELF-ADJUSTING INCLINATION SYSTEM **DUCATI DIAVEL '11 - '13**

| ID. | PART       | DESCRIPTION                                     | QTY. |
|-----|------------|-------------------------------------------------|------|
| 1   |            | Screen TOURING (5655)                           | 1    |
| ·   |            | Screen SPORT (6788)                             |      |
| 2   |            | Fixed metal support                             | 1    |
| 3   |            | Mobile right metal support                      | 1    |
| 4   | i i        | Mobile left metal support                       | 1    |
| 5   |            | Locking handle                                  | 1    |
| 6   | 0          | Ø int. 8,5 x Ø ext. 14 x 15 arrowhead (black)   | 4    |
| 7   |            | M8 x 50 DIN 912 (black) Allen screw             | 4    |
| 8   | <i>(</i> ) | Ø int. 8,5 x Ø ext. 17 x 1,5 rubber washer      | 2    |
| 9   | Õ          | Ø int. 8,5 x Ø ext. 17 x 1 (black) metal washer | 2    |
| 10  | <b>O</b>   | M5 x 16 ISO 7380 (black) Allen screw            | 4    |
| 11  | 0          | M5 x 0,5 nylon washer                           | 4    |
| 12  | <b>9</b> D | Silentblock M5                                  | 4    |
| 13  | <b>O</b>   | M6 x 10 ISO 7380 (black) Allen screw            | 2    |
| 14  | 0          | Ø int. 6 x Ø ext. 8 x 5,5 arrowhead             | 2    |
| 15  | 0          | Ø8 x 1 nylon washer                             | 2    |
| 16  | <b>®</b>   | M6 blind nut                                    | 2    |
| 17  | 00000000   | Sticker (served mounted)                        | 1    |
| 18  | 0          | M5 ISO 7380 Screw cap                           | 4    |