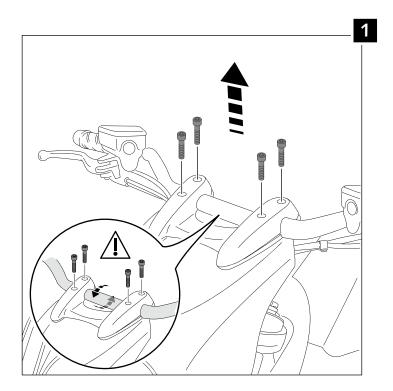

### MOUNTING INSTRUCTIONS

## WINDSHIELD WITH SELF-ADJUSTING INCLINATION SYSTEM **DUCATI DIAVEL '11 - '13**