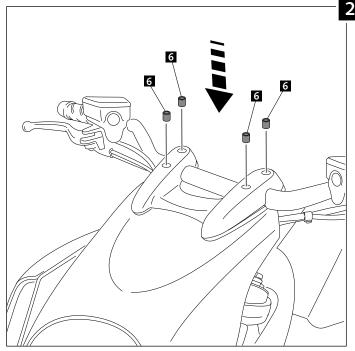

#### MOUNTING INSTRUCTIONS

### WINDSHIELD WITH SELF-ADJUSTING INCLINATION SYSTEM **DUCATI DIAVEL '11 - '13**