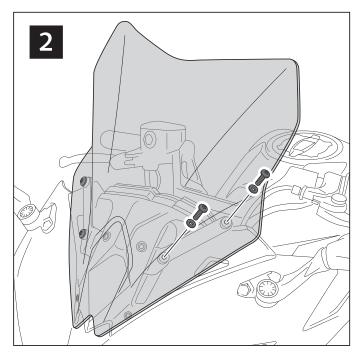

- 1- Place the screws on one side without tighten all the way.
- 2- Stretch the windscreen to the other side (see Fig. 1). The flexibility of the material allows this stretch with no risk of breaking or cracking.
- 3- Place the screws withouth tighting all the way.
- 4- Tighten progressively all the screws.