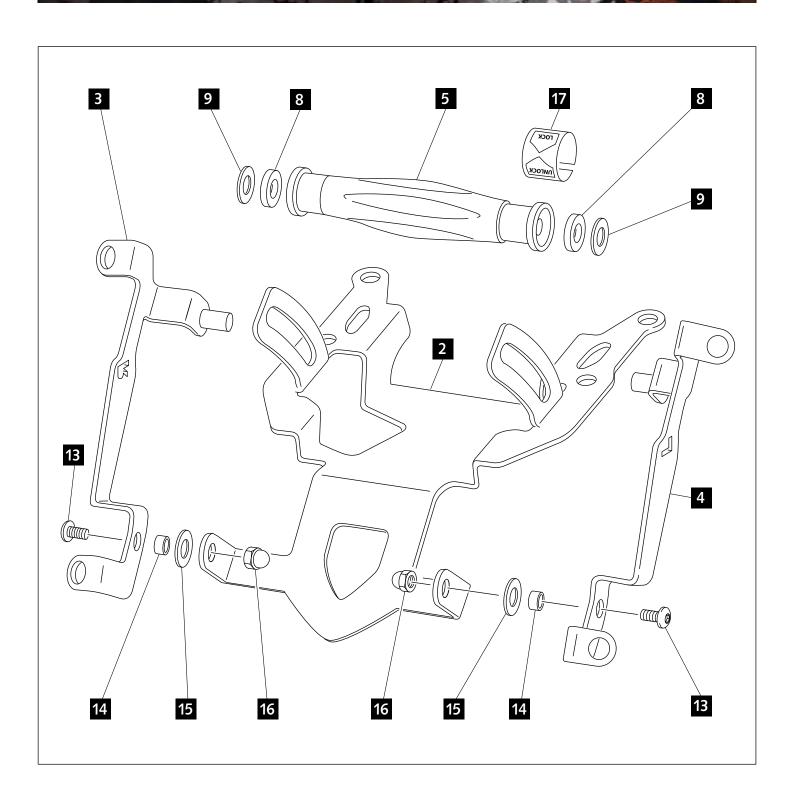

# WINDSHIELD WITH SELF-ADJUSTING INCLINATION SYSTEM **DUCATI DIAVEL '11 - '13**

| ID. | PART       | DESCRIPTION                                     | QTY. |
|-----|------------|-------------------------------------------------|------|
| 1   |            | Screen TOURING (5655)                           | 1    |
| ·   |            | Screen SPORT (6788)                             |      |
| 2   |            | Fixed metal support                             | 1    |
| 3   |            | Mobile right metal support                      | 1    |
| 4   | i i        | Mobile left metal support                       | 1    |
| 5   |            | Locking handle                                  | 1    |
| 6   | 0          | Ø int. 8,5 x Ø ext. 14 x 15 arrowhead (black)   | 4    |
| 7   |            | M8 x 50 DIN 912 (black) Allen screw             | 4    |
| 8   | <i>(</i> ) | Ø int. 8,5 x Ø ext. 17 x 1,5 rubber washer      | 2    |
| 9   | Õ          | Ø int. 8,5 x Ø ext. 17 x 1 (black) metal washer | 2    |
| 10  | <b>O</b>   | M5 x 16 ISO 7380 (black) Allen screw            | 4    |
| 11  | 0          | M5 x 0,5 nylon washer                           | 4    |
| 12  | <b>9</b> D | Silentblock M5                                  | 4    |
| 13  | <b>O</b>   | M6 x 10 ISO 7380 (black) Allen screw            | 2    |
| 14  | 0          | Ø int. 6 x Ø ext. 8 x 5,5 arrowhead             | 2    |
| 15  | 0          | Ø8 x 1 nylon washer                             | 2    |
| 16  | <b>®</b>   | M6 blind nut                                    | 2    |
| 17  | 00000000   | Sticker (served mounted)                        | 1    |
| 18  | 0          | M5 ISO 7380 Screw cap                           | 4    |