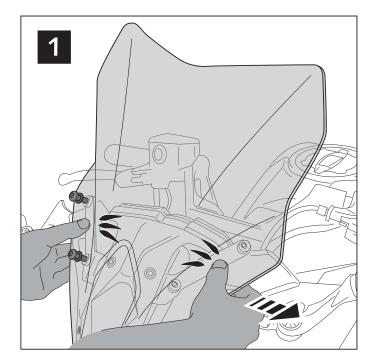

### TIPS FOR A CORRECT WINDSCREEN ASSEMBLY

Due to storage and transport processes of the windscreens, which are subjected to positions and temperature changes out of our control, this may produce small deformations on the material causing some difficulties on the mounting process. It is recommended to:

- 1- Place the screws on one side without tighten all the way.
- 2- Stretch the windscreen to the other side (see Fig. 1). The flexibility of the material allows this stretch with no risk of breaking or cracking.
- 3- Place the screws withouth tighting all the way.
- 4- Tighten progressively all the screws.