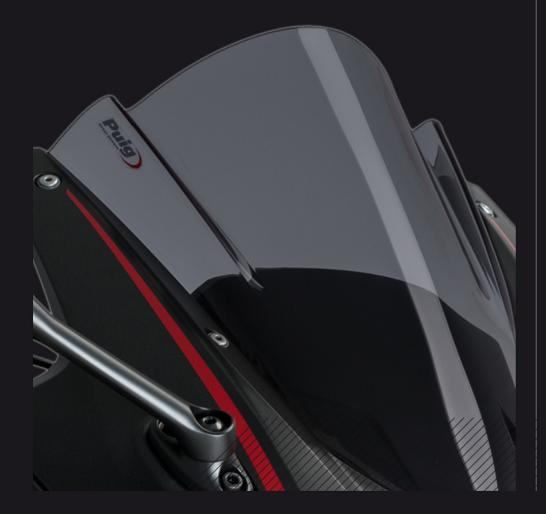

### CUSTOMIZATION

CBR

비구

Made in Spain, with the most advanced technologies, in 3mm high impact acrylic material, we get a strong, lightweight, durable piece with a rounded part finish > 2mm (complying with the safety regulations of the German TÜV).

#### GIVE YOUR MOTORCYCLE THE **SPORTS CHARACTER** YOU HAVE ALWAYS WANTED WITH THE PUIG RACING WINDSCREENS.

THE Z-RACING SCREENS LINE IS BASED ON BALANCE BETWEEN AGGRESSIVE AESTHETICS ACCORDING TO YOUR MOTORCYCLE AND THE COMFORT AND FUNCTIONALITY FOR THE PILOT.