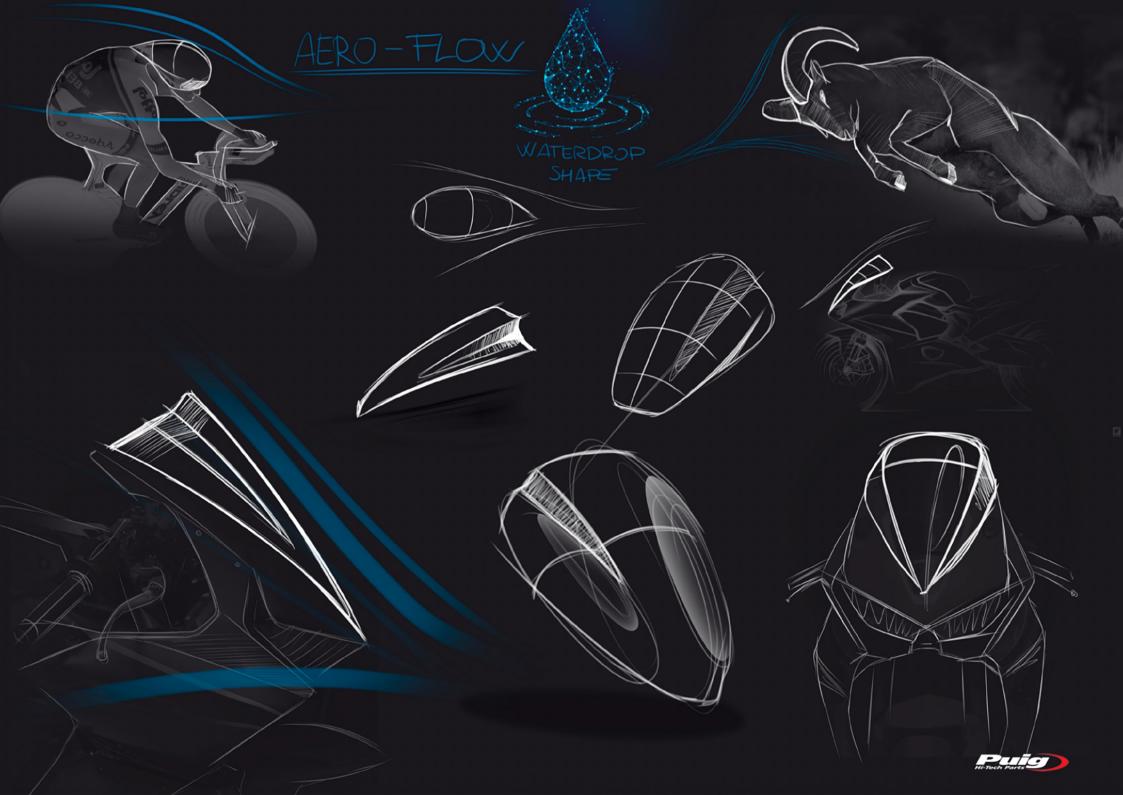

# **CXIMPROVEMENT**

0

Reading and

\*comparativa usando la cupula z racing para bmw s1000 rr

The Z-Racing screens are designed to be aerodynamically more efficient than the original screens of each motorcycle, being tested in the **virtual wind tunnel** to ensure that they improve the aerodynamic coefficient (Cx) and the aerodynamic protection of the rider thanks to its double bubble height design, deflecting the wind that would affect your helmet and upper torso.