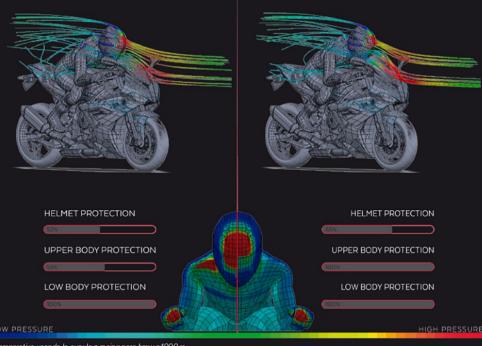

# **CXIMPROVEMENT**

0

Reading and

\*comparativa usando la cupula z racing para bmw s1000 rr

The Z-Racing screens are designed to be aerodynamically more efficient than the original screens of each motorcycle, being tested in the **virtual wind tunnel** to ensure that they improve the aerodynamic coefficient (Cx) and the aerodynamic protection of the rider thanks to its double bubble height design, deflecting the wind that would affect your helmet and upper torso.