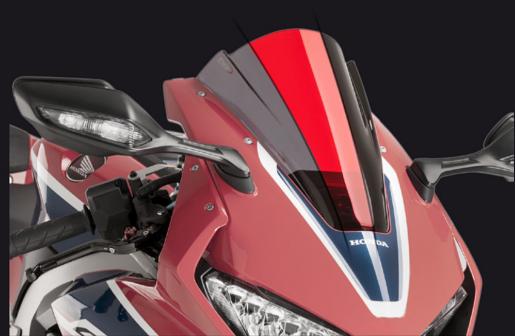

#### GIVE YOUR MOTORCYCLE THE **SPORTS CHARACTER** YOU HAVE ALWAYS WANTED WITH THE PUIG RACING WINDSCREENS.

THE Z-RACING SCREENS LINE IS BASED ON BALANCE BETWEEN AGGRESSIVE AESTHETICS ACCORDING TO YOUR MOTORCYCLE AND THE COMFORT AND FUNCTIONALITY FOR THE PILOT.

#### Z-RACING Puig

Rely only on high-grade motorcycle windshields & fairings offered on our virtual shelves.