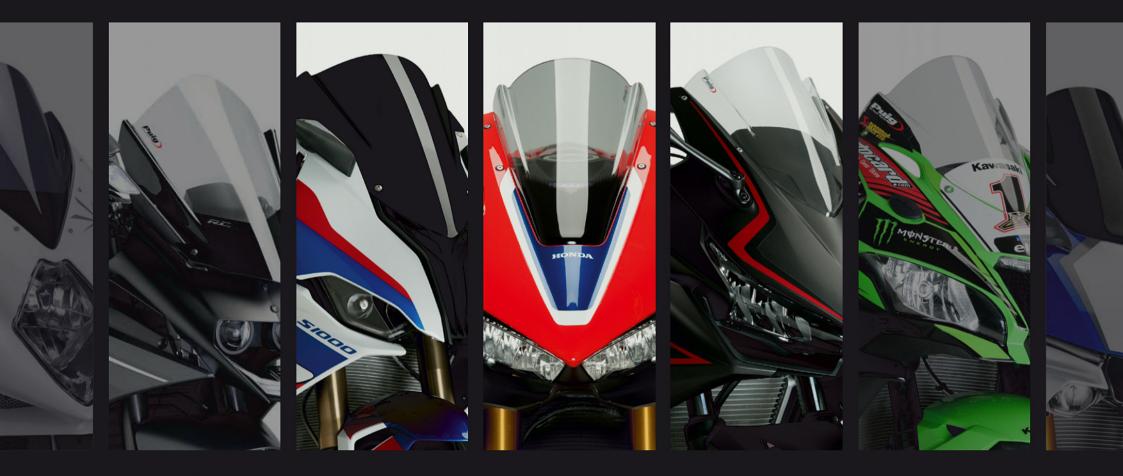

# **CXIMPROVEMENT**

0

Reading and

\*comparativa usando la cupula z racing para bmw s1000 rr

The Z-Racing screens are designed to be aerodynamically more efficient than the original screens of each motorcycle, being tested in the **virtual wind tunnel** to ensure that they improve the aerodynamic coefficient (Cx) and the aerodynamic protection of the rider thanks to its double bubble height design, deflecting the wind that would affect your helmet and upper torso.