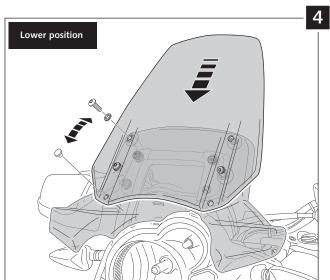

## MOUNTING INSTRUCTIONS

## SCREEN ADAPTABLE TO BMW G 650 GS 2011-2014

Ref.: 5649

| ID. |                       | DESCRIPTION                | QTY. |
|-----|-----------------------|----------------------------|------|
| 1   |                       | Mobile screen              | 1    |
| 2   | 6: :                  | Lower screen               | 1    |
| 3   | 0))                   | Silemblock                 | 4    |
| 4   | <b>Q</b>              | M6 well nut                | 4    |
| 5   | O)                    | M6x15 ISO 7380 Allen screw | 4    |
| 6   | 0                     | Ø6 nylon washer            | 4    |
| 7   | <i>Q</i> <sub>b</sub> | Ø7 plastic plug            | 2    |
| 8   | 0                     | M5x20 ISO 7380 Allen screw | 4    |