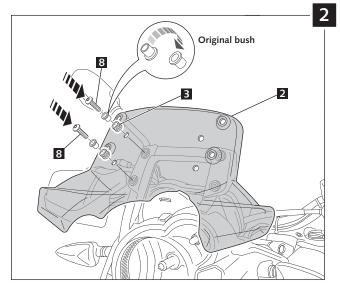

## MOUNTING INSTRUCTIONS

## SCREEN ADAPTABLE TO BMW G 650 GS 2011-2014

Ref.: 5649

| ID. |                       | DESCRIPTION                | QTY. |
|-----|-----------------------|----------------------------|------|
| 1   |                       | Mobile screen              | 1    |
| 2   | 6: :                  | Lower screen               | 1    |
| 3   | 0))                   | Silemblock                 | 4    |
| 4   | <b>Q</b>              | M6 well nut                | 4    |
| 5   | O)                    | M6x15 ISO 7380 Allen screw | 4    |
| 6   | 0                     | Ø6 nylon washer            | 4    |
| 7   | <i>Q</i> <sub>b</sub> | Ø7 plastic plug            | 2    |
| 8   | 0                     | M5x20 ISO 7380 Allen screw | 4    |