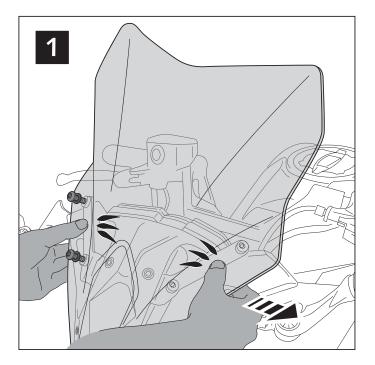

## TIPS FOR A CORRECT WINDSCREEN ASSEMBLY

Due to storage and transport processes of the windscreens, which are subjected to positions and temperature changes out of our control, this may produce small deformations on the material causing some difficulties on the mounting process. It is recommended to:

- 1- Place the screws on one side without tighten all the way.
- 2- Stretch the windscreen to the other side (see Fig. 1). The flexibility of the material allows this stretch with no risk of breaking or cracking.
- 3- Place the screws withouth tighting all the way.
- 4- Tighten progressively all the screws.