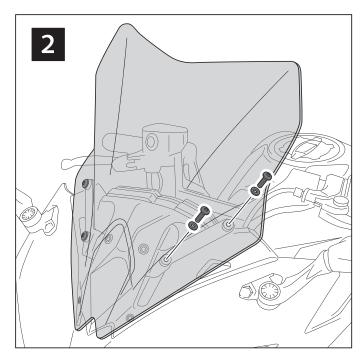

## SCREEN ADAPTABLE TO BMW G 650 GS 2011-2014

Ref.: 5649

| ID. |                       | DESCRIPTION                | QTY. |
|-----|-----------------------|----------------------------|------|
| 1   |                       | Mobile screen              | 1    |
| 2   | 6: :                  | Lower screen               | 1    |
| 3   | 0))                   | Silemblock                 | 4    |
| 4   | <b>Q</b>              | M6 well nut                | 4    |
| 5   | O)                    | M6x15 ISO 7380 Allen screw | 4    |
| 6   | 0                     | Ø6 nylon washer            | 4    |
| 7   | <i>Q</i> <sub>b</sub> | Ø7 plastic plug            | 2    |
| 8   | 0                     | M5x20 ISO 7380 Allen screw | 4    |