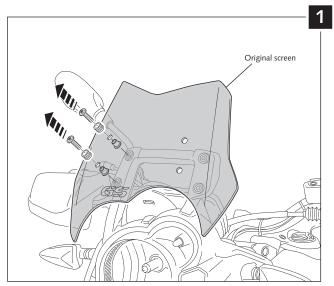

## MOUNTING INSTRUCTIONS

## SCREEN ADAPTABLE TO BMW G 650 GS 2011-2014

Ref.: 5649

| ID. |                       | DESCRIPTION                | QTY. |
|-----|-----------------------|----------------------------|------|
| 1   |                       | Mobile screen              | 1    |
| 2   | 6: :                  | Lower screen               | 1    |
| 3   | 0))                   | Silemblock                 | 4    |
| 4   | <b>Q</b>              | M6 well nut                | 4    |
| 5   | O)                    | M6x15 ISO 7380 Allen screw | 4    |
| 6   | 0                     | Ø6 nylon washer            | 4    |
| 7   | <i>Q</i> <sub>b</sub> | Ø7 plastic plug            | 2    |
| 8   | 0                     | M5x20 ISO 7380 Allen screw | 4    |