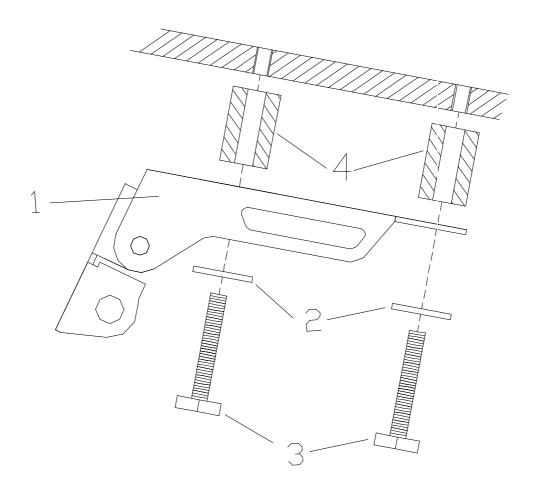

## MOUNTING INSTRUCTIONS

- 1) Remove the original support.
- 2) Mount the support (1) supplied as the figure below shows, using the material supplied. Before mounting the license support, it is recommended to first guide the electric installation using the slots on the support and the ziptides supplied (10)

Material supplied:

| POSITION | DESCRIPTION               | QUANTITY |
|----------|---------------------------|----------|
| 1        | License support           | 1        |
| 2        | Black M6 DIN9021 washwers | 4        |
| 3        | Screw M6x45 DIN931        | 4        |
| 4        | Aluminium metal arrowhead | 4        |
| 5        | License support light     | 1        |
| 6        | Reflector                 | 1        |
| 7        | Support for reflector     | 1        |
| 8        | M5x10 ISO7380             | 2        |
| 9        | Nut M5 DIN6923            | 2        |
| 10       | Ziptides                  | 5        |