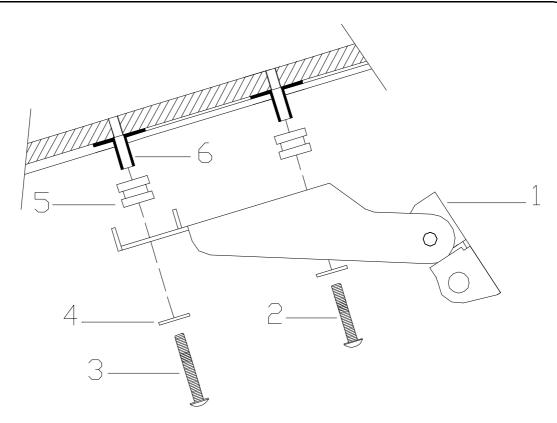

## MOUNTING INSTRUCTIONS

- 1) Dismount the original support.
- Previously mounting the license support, it is recommended to mount the license light and turn signals, using the plastic ziptides (12) supplied into the gaps of the support.
  (4) Mount the license support using the original wellnuts (5/6). Tight using the fasteners (2)
  - and 3) and the washers (4) supplied as the figure below shows.

## Material supplied:

| POSITION | DESCRIPTION                  | QUANTITY |
|----------|------------------------------|----------|
| 1        | Black support                | 1        |
| 2        | White M5x30 fastener DIN1001 | 1        |
| 3        | White M5x35 fastener DIN1001 | 2        |
| 4        | White M5 washers DIN9021     | 3        |
| 7        | License light                | 1        |
| 8        | Reflector                    | 1        |
| 9        | Reflector's offset           | 1        |
| 10       | M5x10 fasteners ISO7380      | 2        |
| 11       | M5 nuts DIN6923              | 2        |
| 12       | Black plastic ziptides       | 5        |