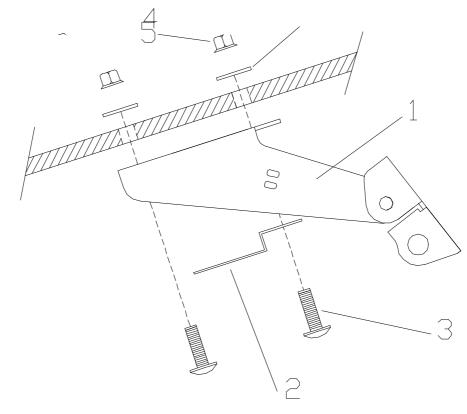

## MOUNTING INSTRUCTIONS

- 1) Remove the original support.
- 2) Mount the support supplied (1) and the cap (2) with the M6 fasteners (3), the M6 nuts (5), and the M6 washers (4), as the figure below shows.
- 3) Six plastic ziptides are supplied to attach the blinkers bulks into the bracket.

Material supplied:

| POSITION | DESCRIPTION                 | QUANTITY |
|----------|-----------------------------|----------|
| 1        | Stainless bracket           | 1        |
| 2        | Electrical cables lid       | 1        |
| 3        | Black M6x20 allen fasteners | 4        |
| 4        | DIN9021 M6 washers          | 4        |
| 5        | M6 nuts DIN6923             | 4        |
| 6        | Plastic ziptides 2.5X98     | 6        |
| 7        | License support light       | 1        |
| 8        | Reflector                   | 1        |
| 9        | Support for reflector       | 1        |