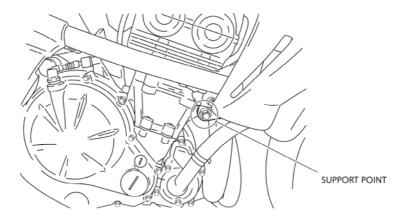

## **INSTRUCTIONS TO ASSEMBLE**

Remove the fasteners that subject the chassis to the engine, on the point marked below (and the opposite side). Mount the protectors on each own side as the figure below shows. Tight the set, and place the caps.