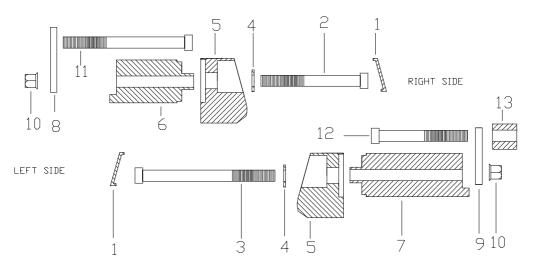

## **MATERIAL SUPPLIED**

| POSITION | DESCRIPTION                               | QUANTITY |
|----------|-------------------------------------------|----------|
| 1        | Caps set                                  | 2        |
| 2        | M10/150x90 screw                          | 1        |
| 3        | M10/150x120 screw                         | 1        |
| 4        | Ø20ext.Ø10int x2 washer                   | 2        |
| 5        | Nylon protector                           | 2        |
| 6        | Aluminium metal arrowhead right hand side | 1        |
| 7        | Aluminium metal arrowhead left hand side  | 1        |
| 8        | Right Iron Plate                          | 1        |
| 9        | Left Iron Plate                           | 1        |
| 10       | M10/150 nut DIN 985                       | 2        |
| 11       | M10/125 x110 screw                        | 1        |
| 12       | M10/125 x80 screw                         | 1        |
| 13       | Aluminium metal arrowhead                 | 1        |