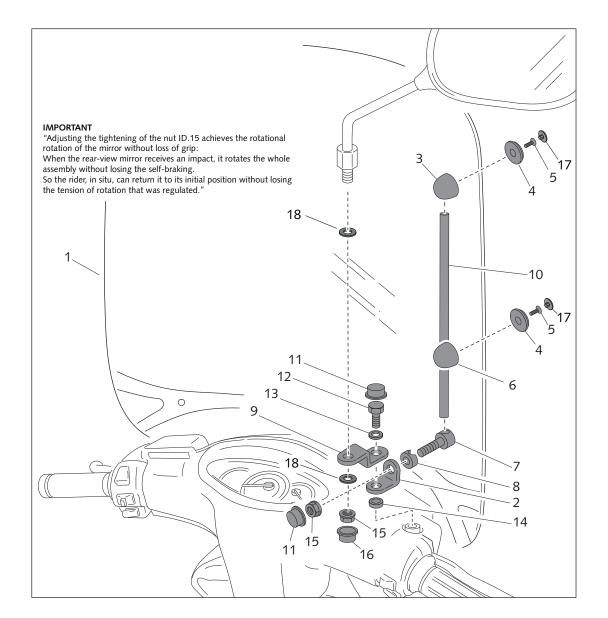

## Thanks for your attention.

ROUNDED CONTOUR-PROFILE

| ID. | DESCRIPTION                       | QTY. |
|-----|-----------------------------------|------|
| 1   | Clear windshield                  | 1    |
| 2   | Metal support 33x27x5 76°         | 2    |
| 3   | Plastic support                   | 2    |
| 4   | Plastic washer                    | 4    |
| 5   | M6x12 screw to tight into plastic | 4    |
| 6   | Support with drill through        | 2    |
| 7   | Screw with drill through          | 2    |
| 8   | Special washer                    | 2    |
| 9   | Mirror support                    | 2    |
| 10  | Ø10x230 bar                       | 2    |
| 11  | M8 nut cover                      | 4    |
| 12  | M8/125x25 screw DIN 931           | 2    |
| 13  | Ø8 washer DIN 125/A               | 2    |
| 14  | Ø14xØ8x4 arrowhead                | 2    |
| 15  | M8/125 DIN 915 lock nut           | 4    |
| 16  | M8 nut cover                      | 2    |
| 17  | Screw cap                         | 4    |
| 18  | Ø8 nylon washer                   | 4    |