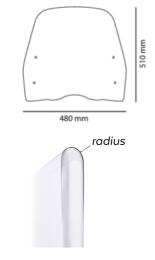

## Thanks for your attention.

ROUNDED CONTOUR-PROFILE

| ID. | DESCRIPTION                       | QTY. |
|-----|-----------------------------------|------|
| 1   | Clear windshield                  | 1    |
| 2   | Metal support 33x27x5 76°         | 2    |
| 3   | Plastic support                   | 2    |
| 4   | Plastic washer                    | 4    |
| 5   | M6x12 screw to tight into plastic | 4    |
| 6   | Support with drill through        | 2    |
| 7   | Screw with drill through          | 2    |
| 8   | Special washer                    | 2    |
| 9   | Mirror support                    | 2    |
| 10  | Ø10x230 bar                       | 2    |
| 11  | M8 nut cover                      | 4    |
| 12  | M8/125x25 screw DIN 931           | 2    |
| 13  | Ø8 washer DIN 125/A               | 2    |
| 14  | Ø14xØ8x4 arrowhead                | 2    |
| 15  | M8/125 DIN 915 lock nut           | 4    |
| 16  | M8 nut cover                      | 2    |
| 17  | Screw cap                         | 4    |
| 18  | Ø8 nylon washer                   | 4    |