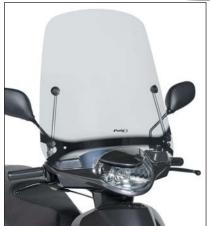

## PREVENTION

- •Use water and neutral soap to clean the windshield.
- $\bullet$  Check the tightening of the fasteners peridiocally.
- Park the scooter facing the sun, avoiding the sunreflection effect that may damage some parts.
- Park if possible on even surfaces.

## Thanks for your attention.



ROUNDED CONTOUR-PROFILE

| ID. | DESCRIPTION                       | QTY. |
|-----|-----------------------------------|------|
| 1   | Clear windshield                  | 1    |
| 2   | Metal support 33x27x5 76°         | 2    |
| 3   | Plastic support                   | 2    |
| 4   | Plastic washer                    | 4    |
| 5   | M6x12 screw to tight into plastic | 4    |
| 6   | Support with drill through        | 2    |
| 7   | Screw with drill through          | 2    |
| 8   | Spe