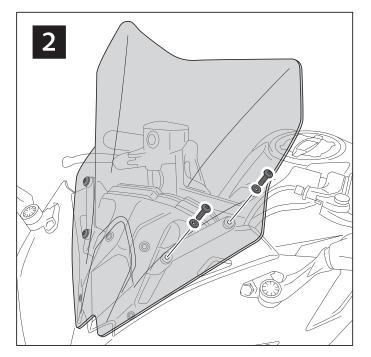

- 3- Place the screws withouth tighting all the way.
- 4- Tighten progressively all the screws.