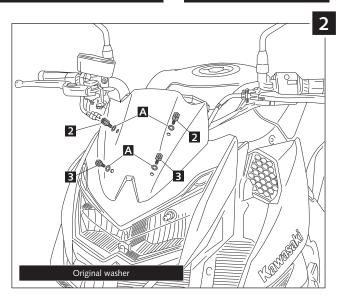

## SCREEN ADAPTABLE TO KAWASAKI Z1000 '10 - '13

Ref.: 5254

Screw 4 = 2,5 N.m

| ID. |       | DESCRIPTION                                 | QTY. |
|-----|-------|---------------------------------------------|------|
| 1   | a e   | Screen                                      | 1    |
| 2   | C.    | Special screw M5x17 + interior thread M5x10 | 2    |
| 3   | Ø     | Special screw M5x13 + interior thread M5x8  | 2    |
| 4   | (III) | M5x11 ISO 7380 allen screw                  | 4    |
| 5   | 0     | Ø5xØ11x1 nylon washer                       | 4    |
| 6   | Ô     | Ø ext. 13 x Ø int. 5x4 rubber washer        | 4    |