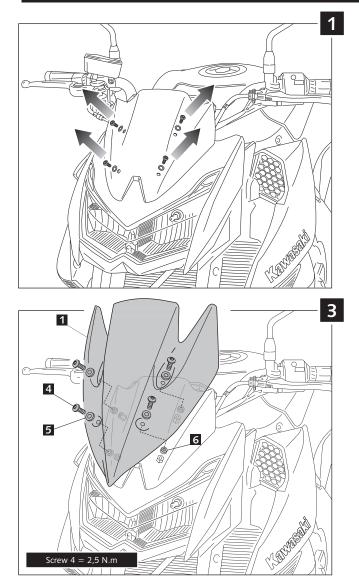

Due to storage and transport processes of the windscreens, which are subjected to positions and temperature changes out of our control, this may produce small deformations on the material causing some difficulties on the mounting process. It is recommended to:

1- Place the screws on one side without tighten all the way.

2- Stretch the windscreen to the other side (see Fig. 1). The flexibility of the material allows this stretch with no risk of breaking or cracking.

- 3- Place the screws withouth tighting all the way.
- 4- Tighten progressively all the screws.