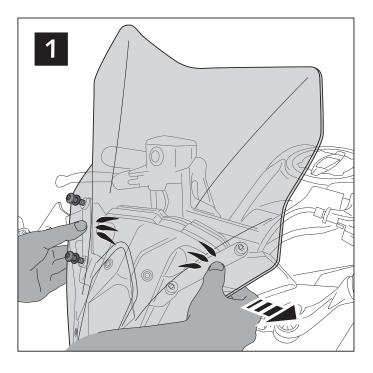

1- Place the screws on one side without tighten all the way.

2- Stretch the windscreen to the other side (see Fig. 1). The flexibility of the material allows this stretch with no risk of breaking or cracking.