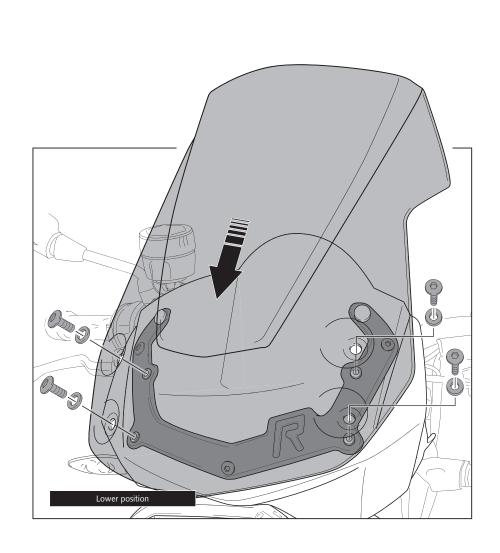

## WINDSHIELD ADAPTABLE A BMW F800 R 12'-14'

| ID. |                 | DESCRIPTION                                 | QTY. |
|-----|-----------------|---------------------------------------------|------|
| 1   |                 | Screen                                      | 1    |
| 2   |                 | Metal support                               | 1    |
| 3   |                 | Special screw M5x17 + interior thread M5x10 | 3    |
| 4   | <b>©</b>        | M5 silemblock nut                           | 4    |
| 5   | O <sub>D0</sub> | M5x16 ISO 7380 allen screw                  | 4    |
| 6   | 0               | Ø5xØ11x1 nylon washer                       | 4    |
| 7   | 0               | Ø10 Plastic plug                            | 2    |
| 8   | Q <sub>20</sub> | M5x10 ISO 7380 allen screw                  | 3    |
| 9   | 0               | Øouter 13 x Øinner 5x4 washer               | 3    |
| 10  | 0               | M5 ISO 7380 screw cap                       | 4    |

## WINDSHIELD ADAPTABLE A BMW F800 R 12'-14'