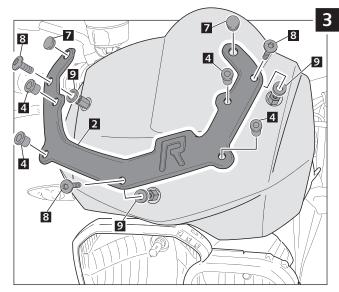

## WINDSHIELD ADAPTABLE A BMW F800 R 12'-14'

| ID. |                 | DESCRIPTION                                 | QTY. |
|-----|-----------------|---------------------------------------------|------|
| 1   |                 | Screen                                      | 1    |
| 2   |                 | Metal support                               | 1    |
| 3   |                 | Special screw M5x17 + interior thread M5x10 | 3    |
| 4   | <b>©</b>        | M5 silemblock nut                           | 4    |
| 5   | O <sub>D0</sub> | M5x16 ISO 7380 allen screw                  | 4    |
| 6   | 0               | Ø5xØ11x1 nylon washer                       | 4    |
| 7   | 0               | Ø10 Plastic plug                            | 2    |
| 8   | Q <sub>20</sub> | M5x10 ISO 7380 allen screw                  | 3    |
| 9   | 0               | Øouter 13 x Øinner 5x4 washer               | 3    |
| 10  | 0               | M5 ISO 7380 screw cap                       | 4    |

## WINDSHIELD ADAPTABLE A BMW F800 R 12'-14'