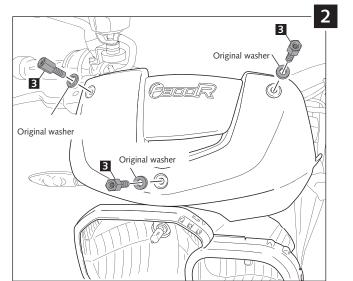

#### **MOUNTING INSTRUCTIONS**



### WINDSHIELD ADAPTABLE A BMW F800 R '09 - '11







| ID. |                        | DESCRIPTION                                 | QTY. |
|-----|------------------------|---------------------------------------------|------|
| 1   |                        | Screen                                      | 1    |
| 2   |                        | Metal support                               | 1    |
| 3   | € <sub>bb</sub>        | Special screw M5x17 + interior thread M5x10 | 3    |
| 4   | <b>Q</b> )             | M5 silemblock nut                           | 4    |
| 5   | O <sub>255</sub>       | M5x16 ISO 7380 allen screw                  | 4    |
| 6   | 0                      | Ø5xØ11x1 nylon washer                       | 4    |
| 7   | 0                      | Ø10 Plastic plug                            | 2    |
| 8   | <i>Q</i> <sub>