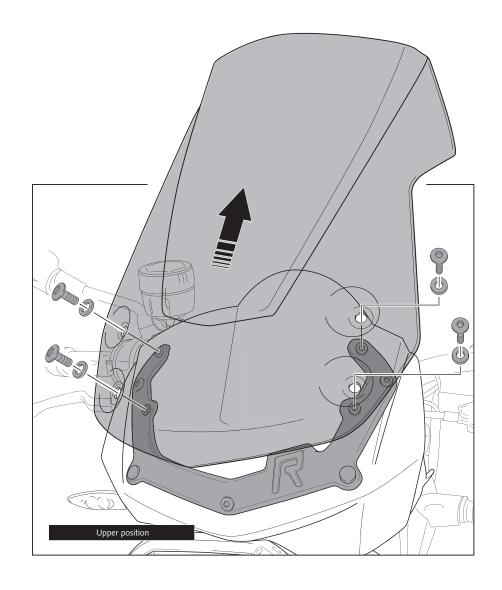

#### **MOUNTING INSTRUCTIONS**

### WINDSHIELD ADAPTABLE A BMW F800 R '09 - '11

| ID. |                        | DESCRIPTION                                 | QTY. |
|-----|------------------------|---------------------------------------------|------|
| 1   |                        | Screen                                      | 1    |
| 2   |                        | Metal support                               | 1    |
| 3   | € <sub>bb</sub>        | Special screw M5x17 + interior thread M5x10 | 3    |
| 4   | <b>Q</b> )             | M5 silemblock nut                           | 4    |
| 5   | O <sub>255</sub>       | M5x16 ISO 7380 allen screw                  | 4    |
| 6   | 0                      | Ø5xØ11x1 nylon washer                       | 4    |
| 7   | 0                      | Ø10 Plastic plug                            | 2    |
| 8   | <i>Q</i> <sub>25</sub> | M5x10 ISO 7380 allen screw                  | 3    |
| 9   | 0                      | Øouter 13 x Øinner 5x4 washer               | 3    |
| 10  | 0                      | M5 ISO 7380 screw cap                       | 4    |

### WINDSHIELD ADAPTABLE A BMW F800 R '09 - '11

### MOUNTING INSTRUCTIONS