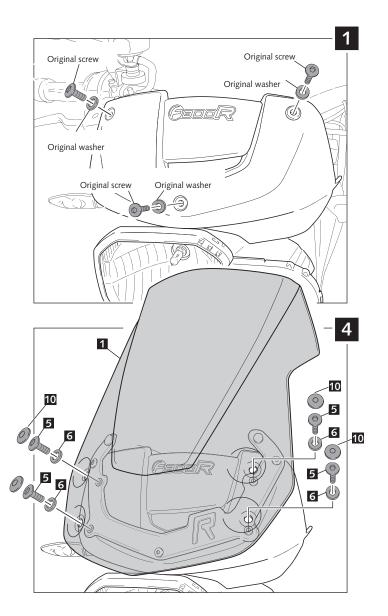

#### **MOUNTING INSTRUCTIONS**

### WINDSHIELD ADAPTABLE A BMW F800 R '09 - '11

| ID. |                        | DESCRIPTION                                 | QTY. |
|-----|------------------------|---------------------------------------------|------|
| 1   |                        | Screen                                      | 1    |
| 2   |                        | Metal support                               | 1    |
| 3   | € <sub>bb</sub>        | Special screw M5x17 + interior thread M5x10 | 3    |
| 4   | <b>Q</b> )             | M5 silemblock nut                           | 4    |
| 5   | O <sub>255</sub>       | M5x16 ISO 7380 allen screw                  | 4    |
| 6   | 0                      | Ø5xØ11x1 nylon washer                       | 4    |
| 7   | 0                      | Ø10 Plastic plug                            | 2    |
| 8   | <i>Q</i> <sub>25</sub> | M5x10 ISO 7380 allen screw                  | 3    |
| 9   | 0                      | Øouter 13 x Øinner 5x4 washer               | 3    |
| 10  | 0                      | M5 ISO 7380 screw cap                       | 4    |

### MOUNTING INSTRUCTIONS