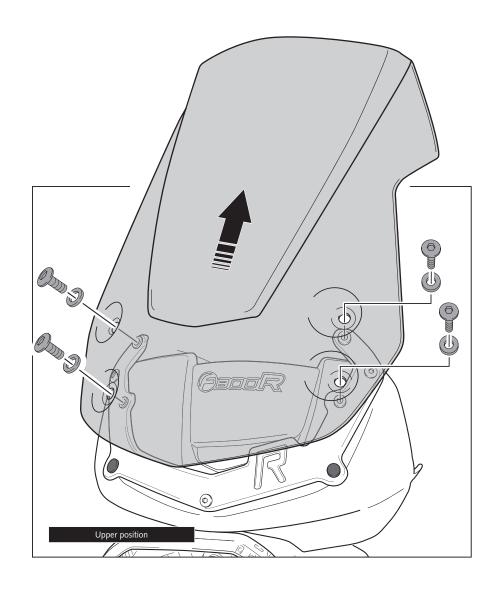

#### **MOUNTING INSTRUCTIONS**

### WINDSHIELD ADAPTABLE A BMW F800 R '09 - '11

| ID. |                        | DESCRIPTION                                 | QTY. |
|-----|------------------------|---------------------------------------------|------|
| 1   |                        | Screen                                      | 1    |
| 2   |                        | Metal support                               | 1    |
| 3   | € <sub>bb</sub>        | Special screw M5x17 + interior thread M5x10 | 3    |
| 4   | <b>Q</b> )             | M5 silemblock nut                           | 4    |
| 5   | O <sub>255</sub>       | M5x16 ISO 7380 allen screw                  | 4    |
| 6   | 0                      | Ø5xØ11x1 nylon washer                       | 4    |
| 7   | 0                      | Ø10 Plastic plug                            | 2    |
| 8   | <i>Q</i> <sub>25</sub> | M5x10 ISO 7380 allen screw                  | 3    |
| 9   | 0                      | Øouter 13 x Øinner 5x4 washer               | 3    |
| 10  | 0                      | M5 ISO 7380 screw cap                       | 4    |

### WINDSHIELD ADAPTABLE A BMW F800 R '09 - '11

### MOUNTING INSTRUCTIONS