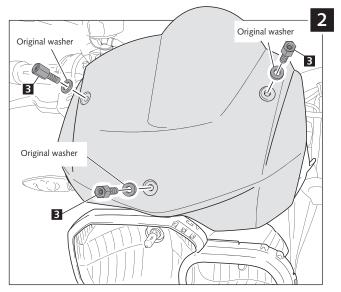

#### **MOUNTING INSTRUCTIONS**

### WINDSHIELD ADAPTABLE A BMW F800 R '09 - '11

### MOUNTING INSTRUCTIONS