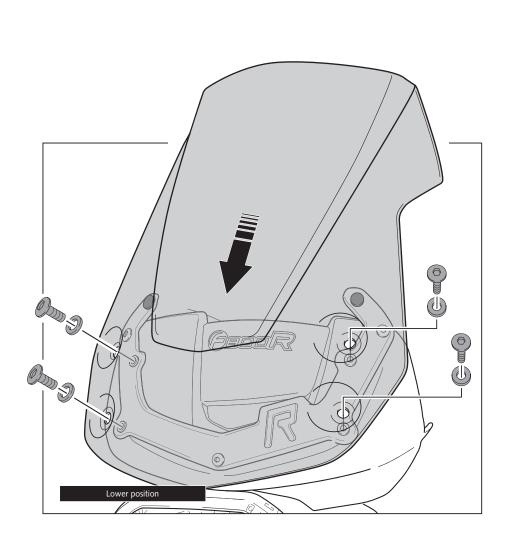

### TIPS FOR A CORRECT WINDSCREEN ASSEMBLY

Due to storage and transport processes of the windscreens, which are subjected to positions and temperature changes out of our control, this may produce small deformations on the material causing some difficulties on the mounting process. It is recommended to:

- 1- Place the screws on one side without tighten all the way.
- 2- Stretch the windscreen to the other side (see Fig. 1). The flexibility of the material allows this stretch with no risk of breaking or cracking.
- 3- Place the screws withouth tighting all the way.
- 4- Tighten progressively all the screws.