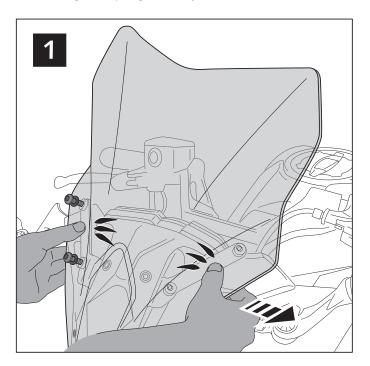

### TIPS FOR A CORRECT WINDSCREEN ASSEMBLY

Due to storage and transport processes of the windscreens, which are subjected to positions and temperature changes out of our control, this may produce small deformations on the material causing some difficulties on the mounting process. It is recommended to:

- 1- Place the screws on one side without tighten all the way.
- 2- Stretch the windscreen to the other side (see Fig. 1). The flexibility of the material allows this stretch with no risk of breaking or cracking.
- 3- Place the screws withouth tighting all the way.
- 4- Tighten progressively all the screws.