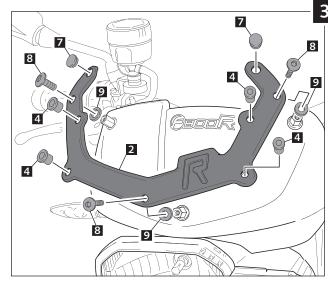

## WINDSHIELD ADAPTABLE A BMW F800 R 12'-14'

| ID. |                 | DESCRIPTION                                 | QTY. |
|-----|-----------------|---------------------------------------------|------|
| 1   |                 | Screen                                      | 1    |
| 2   |                 | Metal support                               | 1    |
| 3   |                 | Special screw M5x17 + interior thread M5x10 | 3    |
| 4   | <b>©</b>        | M5 silemblock nut                           | 4    |
| 5   | O <sub>D0</sub> | M5x16 ISO 7380 allen screw                  | 4    |
| 6   | 0               | Ø5xØ11x1 nylon washer                       | 4    |
| 7   | 0               | Ø10 Plastic plug                            | 2    |
| 8   | Q <sub>20</sub> | M5x10 ISO 7380 allen screw                  | 3    |
| 9   | 0               | Øouter 13 x Øinner 5x4 washer               | 3    |
| 10  | 0               | M5 ISO 7380 screw cap                       | 4    |

## WINDSHIELD ADAPTABLE A BMW F800 R 12'-14'