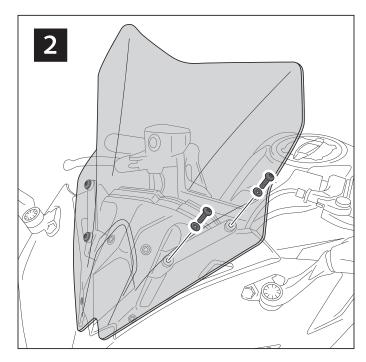

### TIPS FOR A CORRECT WINDSCREEN ASSEMBLY

Due to storage and transport processes of the windscreens, which are subjected to positions and temperature changes out of our control, this may produce small deformations on the material causing some difficulties on the mounting process. It is recommended to:

- 1- Place the screws on one side without tighten all the way.
- 2- Stretch the windscreen to the other side (see Fig. 1). The flexibility of the material allows this stretch with no risk of breaking or cracking.
- 3- Place the screws withouth tighting all the way.
- 4- Tighten progressively all the screws.