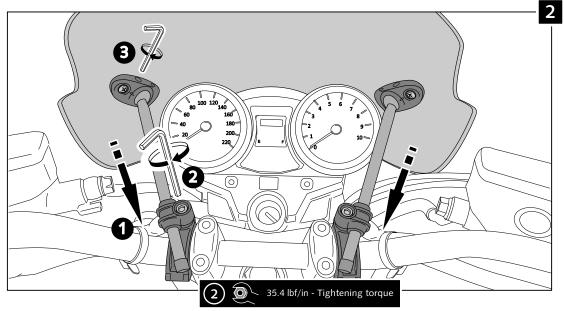

It would be convinient to re-tight the windshield screws, specially the ones that are fixed to the motorcycle, whenever you maintain the vehicle.

Thanks for your attention.

**IMPORTANT:** On some motorcycle models it may be necessary to cut the rods to avoid them touch the gas tank when turning the handlebar.