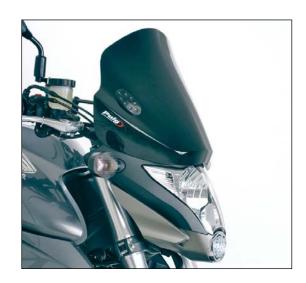

## WINDSHIELD MODEL STREAM UNIVERSAL

Ref.: 5022
(black colour)
(smoke colour (dark smoke colour)
(blue colour)

WINDSCHUTZ MODELL

STREAM UNIVERSAL

Ref.: 5022
(black colour)
(smoke colour (dark smoke colour)
(blue colour)