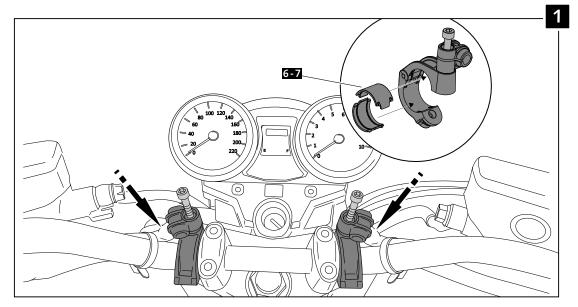

It would be convinient to re-tight the windshield screws, specially the ones that are fixed to the motorcycle, whenever you maintain the vehicle.

Thanks for your attention.

**IMPORTANT:** On some motorcycle models it may be necessary to cut the rods to avoid them touch the gas tank when turning the handlebar.