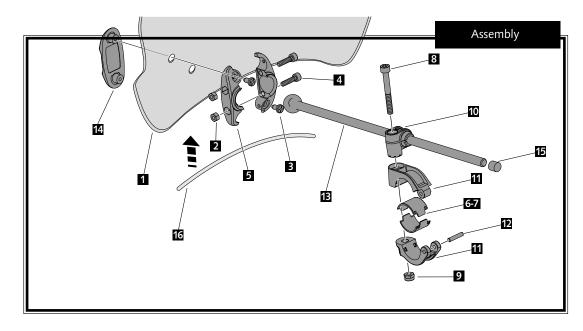

## **DESCRIPTION** QTY. ID. Windshield 2 M5 DIN982 Inox nut 4 3 M5x13 phillips screw 4 M5x20 DIN912 Inox screw 4 4 5 Ball bearing bridle 2 Medium-spacer Ø22mm 6 2 Medium-spacer Ø26mm 2 8 M6x50 DIN912 Inox screw 2 9 M6 DIN982 Inox nut 2 10 Rod guide 2 Handlebar bridle Ø29mm 2 Ш 12 Barrette Inox 2 13 Rod with ball bearing 2 14 Exterior cap 2 15 Bar cover 2 Trim 16