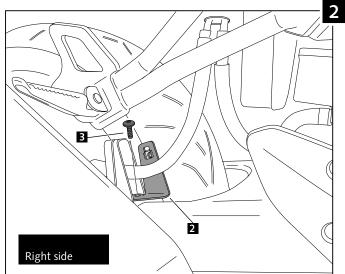

Thanks for your attention.

| ID. | DESCRIPTION                 | REF.            | QTY. |
|-----|-----------------------------|-----------------|------|
| 1   | Rear mudguard               | 5019            | 1    |
| 2   | Ironwork with M6 caged nut  | SOPORT53-1-0727 | 1    |
| 3   | M6x20 DIN1001 screw (black) | TORNI-17380-404 | 1    |
| 4   | M6x15 DIN1001 screw (black) | TORNI-17380-403 | 5    |
| 5   | Silentblock                 | SILENBGONE064   | 5    |
| 6   | Metallic spacer             | CASQUI0046      | 5    |