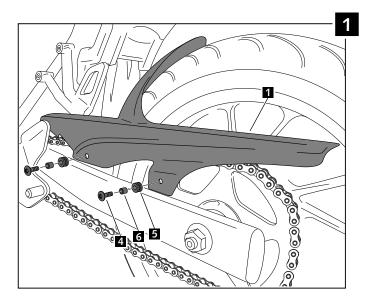

Thanks for your attention.

| ID. | DESCRIPTION                 | REF.            | QTY. |
|-----|-----------------------------|-----------------|------|
| 1   | Rear mudguard               | 5019            | 1    |
| 2   | Ironwork with M6 caged nut  | SOPORT53-1-0727 | 1    |
| 3   | M6x20 DIN1001 screw (black) | TORNI-17380-404 | 1    |
| 4   | M6x15 DIN1001 screw (black) | TORNI-17380-403 | 5    |
| 5   | Silentblock                 | SILENBGONE064   | 5    |
| 6   | Metallic spacer             | CASQUI0046      | 5    |