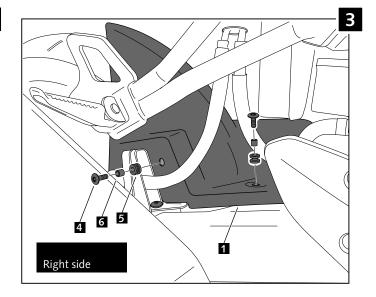

Thanks for your attention.

| ID. | DESCRIPTION                 | REF.            | QTY. |
|-----|-----------------------------|-----------------|------|
| 1   | Rear mudguard               | 5019            | 1    |
| 2   | Ironwork with M6 caged nut  | SOPORT53-1-0727 | 1    |
| 3   | M6x20 DIN1001 screw (black) | TORNI-17380-404 | 1    |
| 4   | M6x15 DIN1001 screw (black) | TORNI-17380-403 | 5    |
| 5   | Silentblock                 | SILENBGONE064   | 5    |
| 6   | Metallic spacer             | CASQUI0046      | 5    |