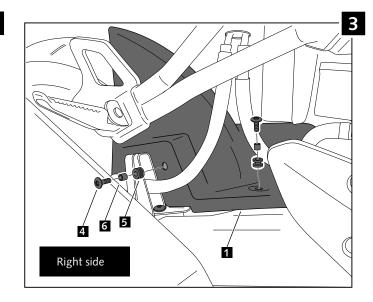

Thanks for your attention.

| ID. | DESCRIPTION                 | REF.            | QTY. |
|-----|-----------------------------|-----------------|------|
| 1   | Rear mudguard               | 5019            | 1    |
| 2   | Ironwork with M6 caged nut  | SOPORT53-1-0727 | 1    |
| 3   | M6x20 DIN1001 screw (black) | TORNI-17380-404 | 1    |
| 4   | M6x15 DIN1001 screw (black) | TORNI-17380-403 | 5    |
| 5   | Silentblock                 | SILENBGONE064   | 5    |
| 6   | Metallic spacer             | CASQUI0046      | 5    |