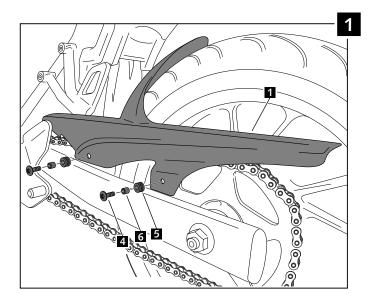

Thanks for your attention.

| ID. | DESCRIPTION                 | REF.            | QTY. |
|-----|-----------------------------|-----------------|------|
| 1   | Rear mudguard               | 5019            | 1    |
| 2   | Ironwork with M6 caged nut  | SOPORT53-1-0727 | 1    |
| 3   | M6x20 DIN1001 screw (black) | TORNI-17380-404 | 1    |
| 4   | M6x15 DIN1001 screw (black) | TORNI-17380-403 | 5    |
| 5   | Silentblock                 | SILENBGONE064   | 5    |
| 6   | Metallic spacer             | CASQUI0046      | 5    |