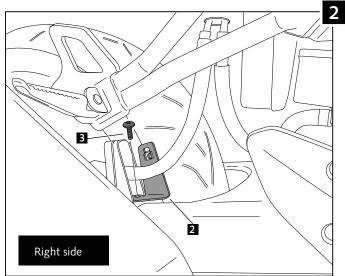

Thanks for your attention.

| ID. | DESCRIPTION                 | REF.            | QTY. |
|-----|-----------------------------|-----------------|------|
| 1   | Rear mudguard               | 5019            | 1    |
| 2   | Ironwork with M6 caged nut  | SOPORT53-1-0727 | 1    |
| 3   | M6x20 DIN1001 screw (black) | TORNI-17380-404 | 1    |
| 4   | M6x15 DIN1001 screw (black) | TORNI-17380-403 | 5    |
| 5   | Silentblock                 | SILENBGONE064   | 5    |
| 6   | Metallic spacer             | CASQUI0046      | 5    |