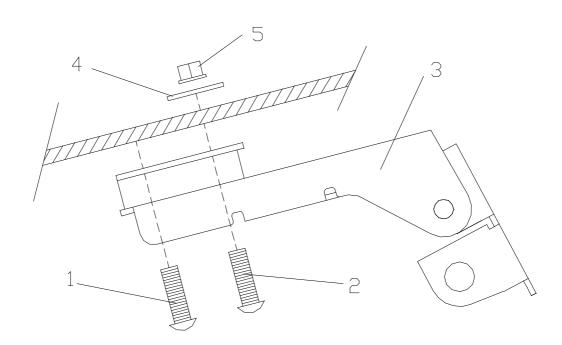

## **IMOUNTING INSTRUCTIONS**

- 1) Dismount the original support.
- 2) Mount the support supplied (2) with the M6 fasteners (1/2), the M6 nuts (5), and the M6 washers (4), as the figure below shows.
- 3) It is supplied 3 plastic ziptides to attach the blinkers bulks into the bracket.

## Material supplied:

| POSITION | DESCRIPTION           | QUANTITY |
|----------|-----------------------|----------|
| 1        | M6x15 allen fasteners | 2        |
| 2        | M6x20 allen fasteners | 2        |
| 3        | Stainless bracket     | 1        |
| 4        | DIN9021 M6 washers    | 2        |
| 5        | M6 nuts               | 2        |
| 6        | Plastic ziptides      | 3        |
| 7        | License support light | 1        |
| 8        | Reflector             | 1        |
| 9        | Support reflector     | 1        |