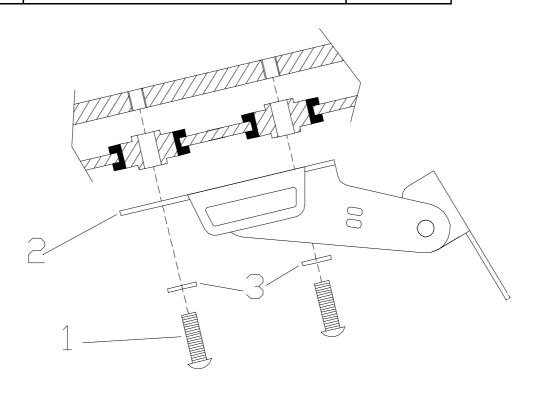

## Mounting Instructions

- 1) Remove the original support.
- 2) Mount the support supplied (2), as the figure shows, using the M6x30 screws (1) and washers M6(3) supplied.

Material supplied to assemble it to the motorcycle: