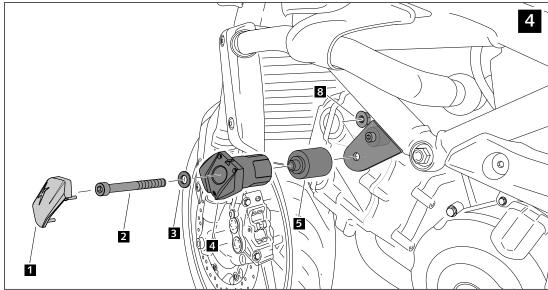

| ID. | DESCRIPTION                           | REF.            | QTY. |
|-----|---------------------------------------|-----------------|------|
| Ι   | Covers set                            | CONGOMANPRO-R12 | 2    |
| 2   | M10/150x70 D1N912 screw               | TORNIAD912-0347 | 2    |
| 3   | Ø20ext. Ø10int. x2 D1N125/A<br>washer | M2AM10DIN125AZB | 2    |
| 4   | Nylon protector                       | PROTECNLR12-145 | 2    |
| 5   | Black aluminium spacer                | CASQU109-1-1409 | 2    |
| 6   | Left steel plate                      | PLATIN56-1-0712 | I    |
| 7   | Right steel plate                     | PLATIN57-I-0723 | I    |
| 8   | MIO/I50 DIN982 nut                    | TUERCAE985-0132 | 2    |
| 9   | Right aluminium spacer                | CASQU149-1-1449 | I    |
| 10  | Left aluminium spacer                 | CASQU150-0-1450 | I    |
| П   | M10/125x100 D1N912 screw              | TORNIAD912-0329 | I    |
| 12  | M10/125x60 DIN912 screw               | TORNIA1060333   | I    |

#### RIGHT SIDE