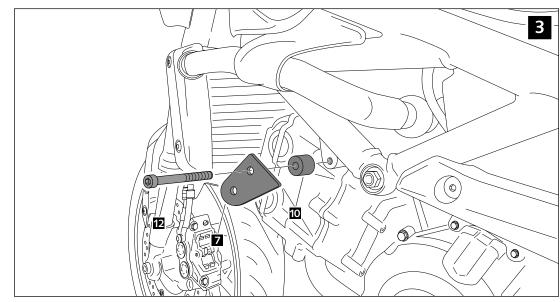

# LEFT SIDE

Learn more about motorcycle frame and body we have.

#### **INSTRUCTIONS TO ASSEMBLE**

Remove the fasteners that subject the chassis to the engine, on the point marked below (and the opposite side). Mount the protectors on each own side as the fi gure below shows. Tight the set, and place the caps. All the screws replaced, should be tightened to the torque specifi ed in the oem maintenance manual for your motorcycle. If no torque specifi cations are provided in the oem maintenance manual, may be used 54Nm for all M10 screws.