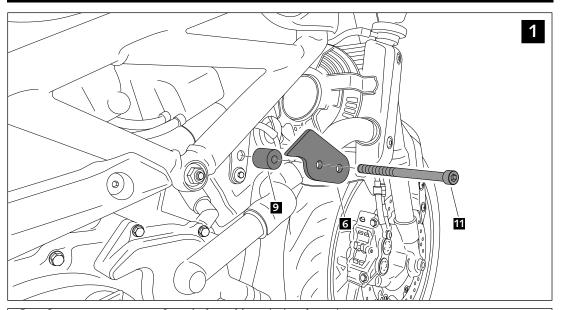

#### RIGHT SIDE

#### **INSTRUCTIONS TO ASSEMBLE**

Remove the fasteners that subject the chassis to the engine, on the point marked below (and the opposite side). Mount the protectors on each own side as the fi gure below shows. Tight the set, and place the caps. All the screws replaced, should be tightened to the torque specifi ed in the oem maintenance manual for your motorcycle. If no torque specifi cations are provided in the oem maintenance manual, may be used 54Nm for all M10 screws.