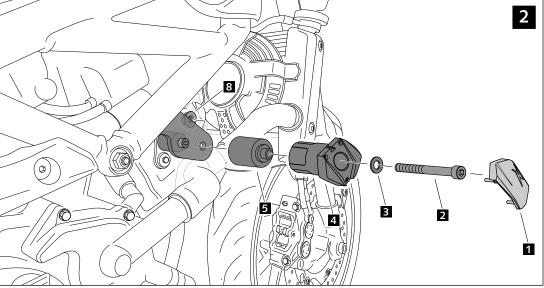

# LEFT SIDE

Learn more about motorcycle frame and body we have.

#### **INSTRUCTIONS TO ASSEMBLE**

Remove the fasteners that subject the chassis to the engine, on the point marked below (and the opposite side). Mount the protectors on each own side as the fi gure below shows. Tight the set, and place the caps. All the screws replaced, should be tightened to the torque specifi ed in the oem maintenance manual for your motorcycle. If no torque specifi cations are provided in the oem maintenance manual, may be used 54Nm for all M10 screws.