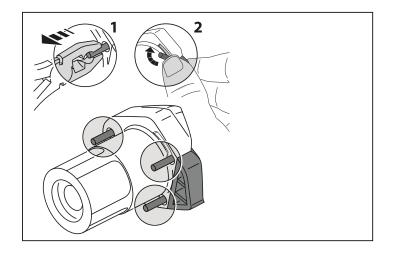

#### **INSTRUCTIONS TO ASSEMBLE**

Remove the fasteners that subject the chassis to the engine, on the point marked below (and the opposite side). Mount the protectors on each own side as the fi gure below shows. Tight the set, and place the caps. All the screws replaced, should be tightened to the torque specifi ed in the oem maintenance manual for your motorcycle. If no torque specifi cations are provided in the oem maintenance manual, may be used 54Nm for all M10 screws.