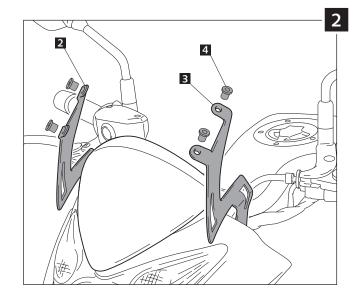

## WINDSHIELD ADAPTABLE TO KAWASAKI ER6N 09' - 11'

Ref.: 4950

| ID. |     | DESCRIPTION                | QTY. |
|-----|-----|----------------------------|------|
| 1   |     | Screen                     | 1    |
| 2   |     | Right metal support        | 1    |
| 3   | I S | Left metal support         | 1    |
| 4   | Co  | M5 nut well nut            | 4    |
| 5   | Ĩ   | M5x16 ISO 7380 allen screw | 4    |
| 6   | 0   | Ø5XØ11x1 nylon washer      | 4    |