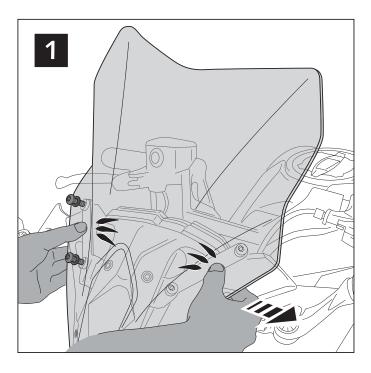

Due to storage and transport processes of the windscreens, which are subjected to positions and temperature changes out of our control, this may produce small deformations on the material causing some difficulties on the mounting process. It is recommended to:

1- Place the screws on one side without tighten all the way.

2- Stretch the windscreen to the other side (see Fig. 1). The flexibility of the material allows this stretch with no risk of breaking or cracking.