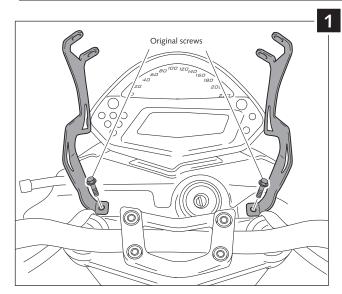

Due to storage and transport processes of the windscreens, which are subjected to positions and temperature changes out of our control, this may produce small deformations on the material causing some difficulties on the mounting process. It is recommended to:

1- Place the screws on one side without tighten all the way.

2- Stretch the windscreen to the other side (see Fig. 1). The flexibility of the material allows this stretch with no risk of breaking or cracking.

- 3- Place the screws withouth tighting all the way.
- 4- Tighten progressively all the screws.