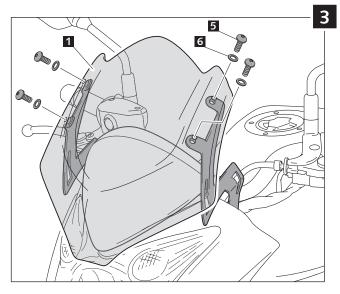

## WINDSHIELD ADAPTABLE TO KAWASAKI ER6N 09' - 11'

Ref.: 4950

| ID. |     | DESCRIPTION                | QTY. |
|-----|-----|----------------------------|------|
| 1   |     | Screen                     | 1    |
| 2   |     | Right metal support        | 1    |
| 3   | I S | Left metal support         | 1    |
| 4   | Co  | M5 nut well nut            | 4    |
| 5   | Ĩ   | M5x16 ISO 7380 allen screw | 4    |
| 6   | 0   | Ø5XØ11x1 nylon washer      | 4    |