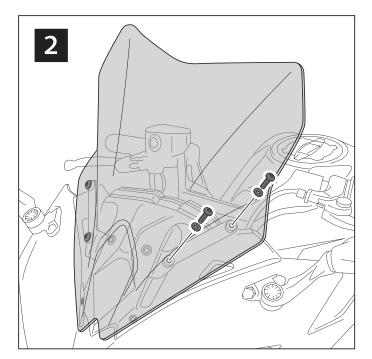

- 3- Place the screws withouth tighting all the way.
- 4- Tighten progressively all the screws.