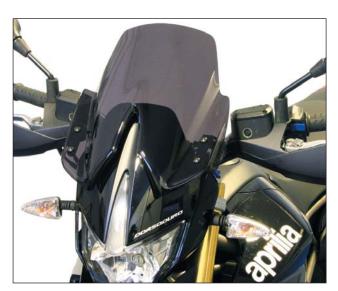

## MOUNTING INSTRUCTIONS

## WINDSHIELD ADAPTABLE TO APRILIA DORSODURO 750 /1200

Ref.: 4947









| ID. |          | DESCRIPTION                         | QTY. |
|-----|----------|-------------------------------------|------|
| 1   |          | Screen                              | 1    |
| 2   |          | Right metal support                 | 1    |
| 3   |          | Left metal support                  | 1    |
| 4   |          | M8x45 DIN 931 hexagonal screw       | 4    |
| 5   | 0        | M8 screw cover                      | 4    |
| 6   | 6        | M5 silemblock nut                   | 4    |
| 7   | <b>©</b> | M5x16 ISO 7380 allen screw          | 4    |
| 8   | 0        | Ø5xØ11x1 nylon washer               | 4    |
| 9   | 0        | Arrowhead Ø inner 8 x Ø outer 15x14 | 4    |
| 10  | 0        | M5 ISO 7380 screw cap               | 4    |



## TIPS FOR A CORRECT