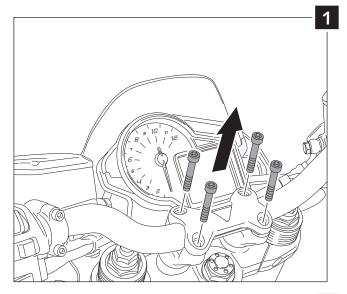

## WINDSHIELD ADAPTABLE TO APRILIA DORSODURO 750 /1200

Ref.: 4947

| ID. |          | DESCRIPTION                         | QTY. |
|-----|----------|-------------------------------------|------|
| 1   |          | Screen                              | 1    |
| 2   |          | Right metal support                 | 1    |
| 3   |          | Left metal support                  | 1    |
| 4   |          | M8x45 DIN 931 hexagonal screw       | 4    |
| 5   | 0        | M8 screw cover                      | 4    |
| 6   | 6        | M5 silemblock nut                   | 4    |
| 7   | <b>©</b> | M5x16 ISO 7380 allen screw          | 4    |
| 8   | 0        | Ø5xØ11x1 nylon washer               | 4    |
| 9   | 0        | Arrowhead Ø inner 8 x Ø outer 15x14 | 4    |
| 10  | 0        | M5 ISO 7380 screw cap               | 4    |