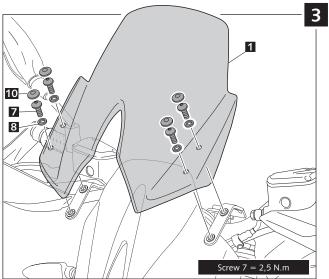

## WINDSHIELD ADAPTABLE TO APRILIA DORSODURO 750 /1200

Ref.: 4947

| ID. |          | DESCRIPTION                         | QTY. |
|-----|----------|-------------------------------------|------|
| 1   |          | Screen                              | 1    |
| 2   |          | Right metal support                 | 1    |
| 3   |          | Left metal support                  | 1    |
| 4   |          | M8x45 DIN 931 hexagonal screw       | 4    |
| 5   | 0        | M8 screw cover                      | 4    |
| 6   | 6        | M5 silemblock nut                   | 4    |
| 7   | <b>©</b> | M5x16 ISO 7380 allen screw          | 4    |
| 8   | 0        | Ø5xØ11x1 nylon washer               | 4    |
| 9   | 0        | Arrowhead Ø inner 8 x Ø outer 15x14 | 4    |
| 10  | 0        | M5 ISO 7380 screw cap               | 4    |

- 1- Place the screws on one side without tighten all the way.
- 2- Stretch the windscreen to the other side (see Fig. 1). The flexibility of the material allows this stretch with no risk of breaking or cracking.
- 3- Place the screws withouth tighting all the way.
- 4- Tighten progressively all the screws.