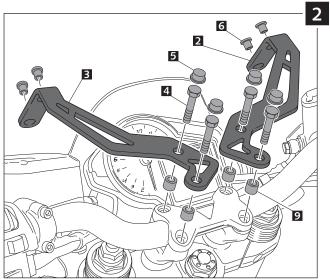

## WINDSHIELD ADAPTABLE TO APRILIA DORSODURO 750 /1200

Ref.: 4947

| ID. |          | DESCRIPTION                         | QTY. |
|-----|----------|-------------------------------------|------|
| 1   |          | Screen                              | 1    |
| 2   |          | Right metal support                 | 1    |
| 3   |          | Left metal support                  | 1    |
| 4   |          | M8x45 DIN 931 hexagonal screw       | 4    |
| 5   | 0        | M8 screw cover                      | 4    |
| 6   | 6        | M5 silemblock nut                   | 4    |
| 7   | <b>©</b> | M5x16 ISO 7380 allen screw          | 4    |
| 8   | 0        | Ø5xØ11x1 nylon washer               | 4    |
| 9   | 0        | Arrowhead Ø inner 8 x Ø outer 15x14 | 4    |
| 10  | 0        | M5 ISO 7380 screw cap               | 4    |