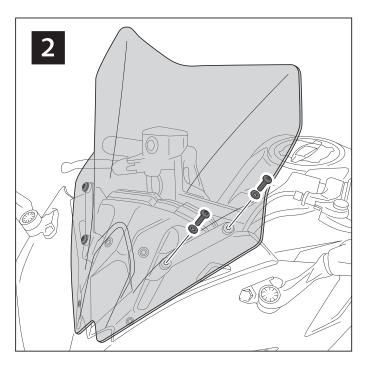

- 1- Place the screws on one side without tighten all the way.
- 2- Stretch the windscreen to the other side (see Fig. 1). The flexibility of the material allows this stretch with no risk of breaking or cracking.
- 3- Place the screws withouth tighting all the way.
- 4- Tighten progressively all the screws.