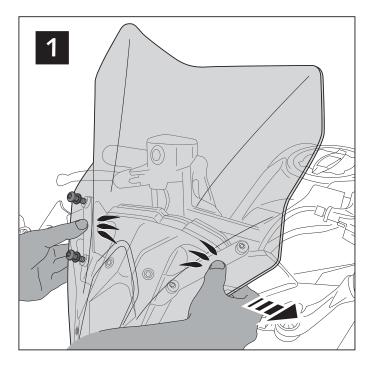

## TIPS FOR A CORRECT WINDSCREEN ASSEMBLY

Due to storage and transport processes of the windscreens, which are subjected to positions and temperature changes out of our control, this may produce small deformations on the material causing some difficulties on the mounting process. It is recommended to:

- 1- Place the screws on one side without tighten all the way.
- 2- Stretch the windscreen to the other side (see Fig. 1). The flexibility of the material allows this stretch with no risk of breaking or cracking.
- 3- Place the screws withouth tighting all the way.
- 4- Tighten progressively all the screws.