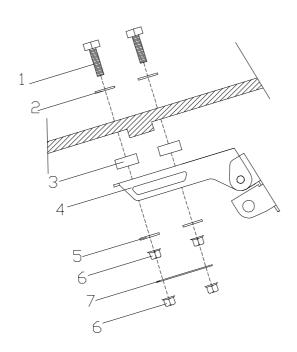

## MOUNTING INSTRUCTIONS

- 1- Dismount the original bracket.
- 2- It is recommended to mount the turn signals and light, tighting the cables in the slots of the bracket with the plastic bridles (8) supplied.
- 3- Mount the black bracket (4). Use the fasteners supplied (1) jointly with the original washers (2) in order to fix the metal arrowheads (3). Next, place the bracket (4) and tight it with the washers (5) and nuts (6) supplied. Once the cables are guided to the interior of the motorcycle, close the gap with the cap (7) and locknuts (6).

## Material supplied to assemble:

|   | DESCRIPTION                           | QTY |
|---|---------------------------------------|-----|
| 1 | Black M6x40 DIN933 Hexagonal fastener | 4   |
| 3 | Ø20x5 Metal arrowhead                 | 4   |
| 4 | Black bracket                         | 1   |
| 5 | Ø18Ø6x1,5 DIN9021 black washer        | 4   |
| 6 | Silver M6 DIN6923 locknut             | 8   |
| 7 | Cap in black                          | 1   |
| 8 | Plastic Bridles                       | 2   |