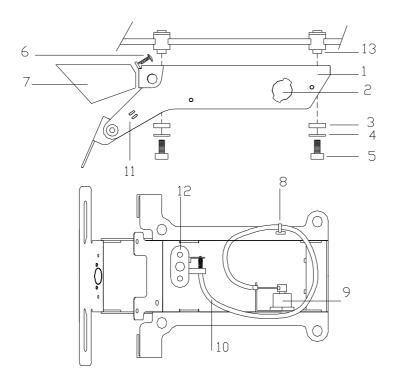

## INSTRUCTIONS TO ASSEMBLE

- 1- Dismount the original license support removing the 4 screws (5) that subjects it from the interior part. Remove as well the rear light (7) and the seat lock kit (9).
- 2- Mount the rear light (7) on the license support supplied (1) using the original fasteners (6). Mount the lock kit (9) tighting the cable through a ziptide (8) in order to look alike with the set shown on the drawing below.
- 3- Before tighting the license support, tight the close up (12) with the original fasteners. Next, place the license support on the original pivots (13) and tight it with the original fasteners (5) and washers (4), placing the cylinders (3) in between as the figure below shows.
- 4- It is supplied 3 ziptides to tight the cable of the rear light in the slots (11) to ensure the rest of the cables inside the interior box set by the license support.

## Material supplied to assemble the license support:

|      | DESCRIPTION                | QTY |
|------|----------------------------|-----|
| 1    | Black support              | 1   |
| 11/8 | Plastic ziptides           | 4   |
| 3    | Aluminium cylinder Ø18 x 5 | 4   |
| 4    | Licence light              | 1   |
| 5    | Reflector                  | 1   |
| 6    | Support reflector          | 1   |