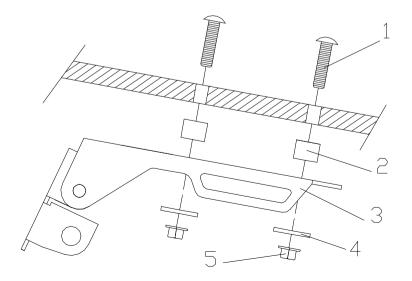

## MOUNTING INSTRUCTIONS

- 1) Dismount the original support.
- 2) Mount the support supplied (3), as the figure below shows, placing the cylinders (2) in between the support and undertail. In order to tight it, use the M6x25 fasteners (1) jointly with the M6 washers (4) and the M6 nuts (5). It is supplied 4 ziptides to tight the turn signals' cables in the slots of the support.

## Material supplied to assemble it on the bike:

|   | DESCRIPTION              | QTY |
|---|--------------------------|-----|
| 1 | M6x25 fasteners DIN1001  | 4   |
| 2 | Aluminium cylinders      | 4   |
| 3 | License support          | 1   |
| 4 | Black M6 washers DIN9021 | 4   |
| 5 | M6 nuts DIN6923          | 4   |
| 6 | Ziptides                 | 4   |
| 7 | Reflector                | 1   |