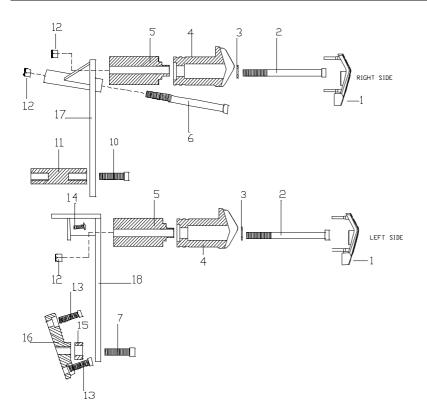

## MATERIAL SUPPLIED

| POSITION | DESCRIPTION                               | QUANTITY |
|----------|-------------------------------------------|----------|
| 1        | Plastic caps                              | 2        |
| 2        | M10/150x110 screw DIN912                  | 2        |
| 3        | Ø20ext.Ø10int x2 DIN125/A washer          | 2        |
| 4        | Nylon protector                           | 2        |
| 5        | Aluminium metal arrowhead                 | 2        |
| 6        | M10/150x120 screw DIN912                  | 1        |
| 7        | M10/150x35 screw DIN912                   | 1        |
| 8        | DIN7505 2,5x10 screw                      | 2        |
| 9        | Sticker                                   | 2        |
| 10       | M10/150x25 screw DIN912                   | 1        |
| 11       | Metallic cylinder right side black colour | 1        |
| 12       | M10/150 DIN985 Nut                        | 3        |
| 13       | M8x30 screw DIN912                        | 2        |
| 14       | M6x15 screw DIN1001 black colour          | 1        |
| 15       | Aluminium metal arrowhead left hand side  | 1        |
| 16       | Aluminium cylinder left side              | 1        |
| 17       | Metallic off set right side black colour  | 2        |
| 18       | Metallic off set left side black colour   | 2        |
|          |                                           |          |