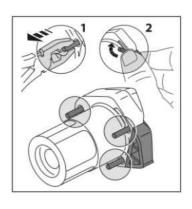

## **INSTRUCTIONS TO ASSAMBLE**

Remove bodyworks side panels. Next, remove the screws that fasten the frame on the points marked on the pic below (and opposite side). Mount the crash pads on each own side as the figure shows, using the screws that are supplied. Once pressed, place the caps (1) tighting them with the fasteners (8) and place the stickers (9) pressing for a few seconds for a correct positioning. Finally, mount the bodyworks side panels.