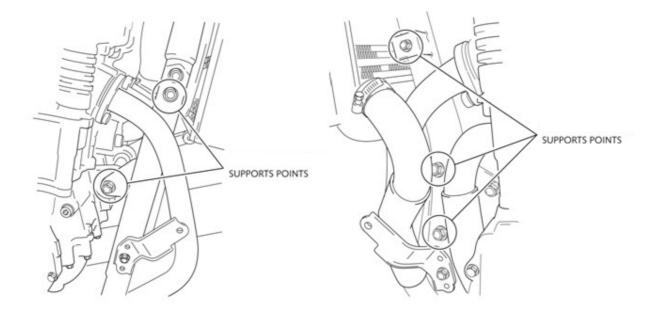

## **INSTRUCTIONS TO ASSAMBLE**

Remove bodyworks side panels. Next, remove the screws that fasten the frame on the points marked on the pic below (and opposite side). Mount the crash pads on each own side as the figure shows, using the screws that are supplied. Once pressed, place the caps (1) tighting them with the fasteners (8) and place the stickers (9) pressing for a few seconds for a correct positioning. Finally, mount the bodyworks side panels.