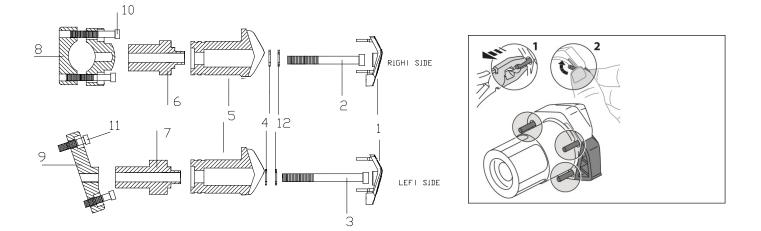

## MATERIAL SUPPLIED

| POSITION | DESCRIPTION                               | QUANTITY |
|----------|-------------------------------------------|----------|
| 1        | Plastic lids                              | 2        |
| 2        | M10/150x80 screw DIN912                   | 1        |
| 3        | M10/150x90 screw DIN912                   | 1        |
| 4        | Ø20ext.Ø10int x2 washer DIN 125/A         | 2        |
| 5        | Nylon protector                           | 2        |
| 6        | Aluminium metal arrowhead right hand side | 1        |
| 7        | Aluminium metal arrowhead left hand side  | 1        |
| 8        |                                           | 1        |
| 9        |                                           | 1        |
| 10       |                                           | 2        |
| 11       |                                           | 2        |
| 12       | M10 DIN6798/A                             | 2        |