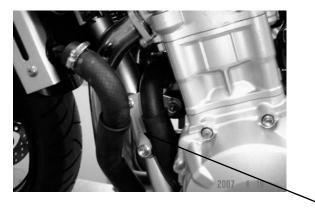

## CRASH PADS FOR SUZUKI BANDIT 650 (07) REF:4428

**INSTRUCTIONS TO ASSEMBLE** 

SUPPORT POINT