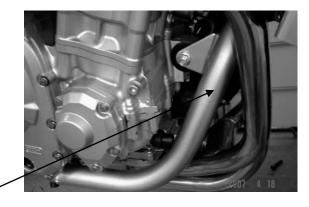

## CRASH PADS FOR SUZUKI BANDIT 650 (07) REF:4428

**INSTRUCTIONS TO ASSEMBLE** 

SUPPORT POINT