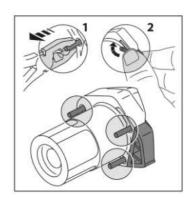

## **INSTRUCTIONS TO ASSEMBLE**

Dismount the fixation screws from the chassis to the engine in the support point marked on the picture (and the opposite side). Mount the crash pads on each own side as the figure shows, using the supplied screws. Once pressed, place the lids (1).