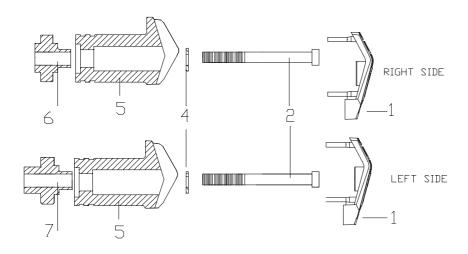

## **MATERIAL SUPPLIED**

| POSITION | DESCRIPTION                               | QUANTITY |
|----------|-------------------------------------------|----------|
| 1        | Plastic lids                              | 2        |
| 2        | M10/125x90 screw DIN912                   | 2        |
| 4        | Ø20ext.Ø10int x2 washer DIN125/A          | 2        |
| 5        | Nylon protector                           | 2        |
| 6        | Aluminium metal arrowhead right hand side | 1        |
| 7        | Aluminium metal arrowhead left hand side  | 1        |

## **INSTRUCTIONS TO ASSEMBLE**

Dismount the fixation screws from the chassis to the engine in the support point marked on the picture (and the opposite side). Mount the crash pads on each own side as the figure shows, using the supplied screws. Once pressed, place the lids (1).