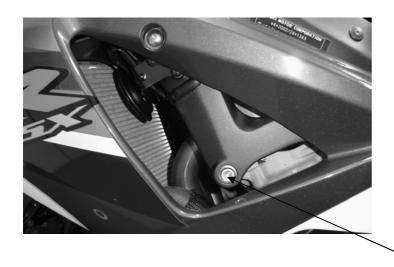

## **INSTRUCTIONS TO ASSEMBLE**

Dismount the fixation screws from the chassis to the engine in the support point marked on the picture (and the opposite side). Mount the crash pads on each own side as the figure shows, using the supplied screws. Once pressed, place the lids (1).

SUPPORT POINT