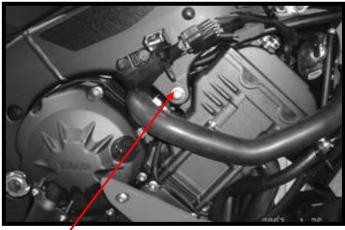

## **INSTRUCTIONS TO ASSEMBLE**

Dismount the fixation screws from the chassis to the engine in the support point marked on the picture (and the opposite side). Mount the crash pads on each own side as the figure shows, using the supplied screws. Once pressed, place the lids (1).

SUPPORT POINT

If you are not a trained mechanic, please contact a specialist for assembling the crash pads. Motoplastic, S.A. takes no responsibility for damages caused by improper installation. The using of crash pads does not guarantee a full protection in case of accident.