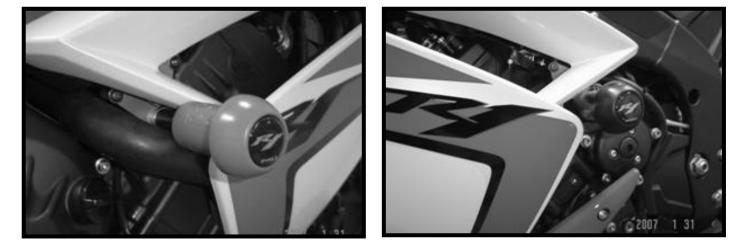

## **INSTRUCTIONS TO ASSEMBLE**

Dismount the fixation screws from the chassis to the engine in the support point marked on the picture (and the opposite side). Mount the crash pads on each own side as the figure shows, using the supplied screws. Once pressed, place the lids (1).