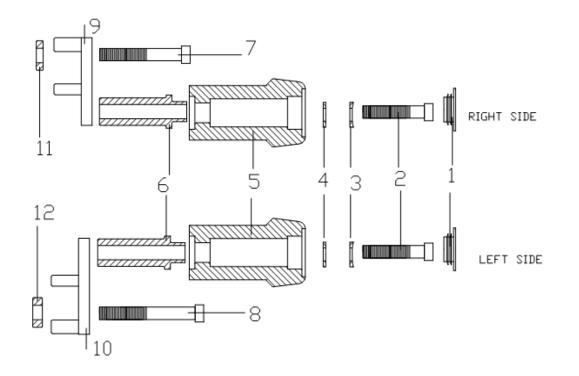

## MATERIAL SUPPLIED

| POSITION | DESCRIPTION                               | QUANTITY |
|----------|-------------------------------------------|----------|
| 1        | Plastic caps                              | 2        |
| 2        | M10/150x80 screw DIN912                   | 2        |
| 3        | Lockwasher DIN6798/A                      | 2        |
| 4        | Ø20ext.Ø10int x2 washer DIN 125/A         | 2        |
| 5        | Nylon protector                           | 2        |
| 6        | Aluminium metal arrowhead                 | 2        |
| 7        | DIN912 M10/125x60 screw                   | 1        |
| 8        | DIN912 M10/125x70 screw                   | 1        |
| 9        | Right Offset                              | 1        |
| 10       | Left Offset                               | 1        |
| 11       | Aluminium metal arrowhead right hand side | 1        |
| 12       | Aluminium metal arrowhead left hand side  | 1        |