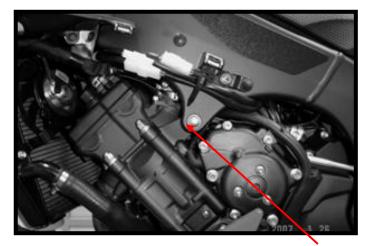

## **INSTRUCTIONS TO ASSEMBLE**

Dismount the fixation screws from the chassis to the engine in the support point marked on the picture (and the opposite side). Mount the crash pads on each own side as the figure shows, using the supplied screws. Once pressed, place the lids (1).

SUPPORT POINT

If you are not a trained mechanic, please contact a specialist for assembling the crash pads. Motoplastic, S.A. takes no responsibility for damages caused by improper installation. The using of crash pads does not guarantee a full protection in case of accident.