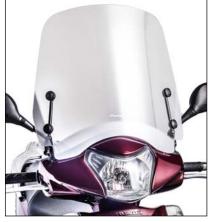

510 mm

## PREVENTION

Use water and neutral soap to clean the windshield.
Check the tightening of the fasteners peridiocally.
Park the scooter facing the sun, avoiding the sunreflection effect that may damage some parts.
Park if possible on even surfaces.
Thanks for your attention.

ROUNDED CONTOUR-PROFILE

| ID. | DESCRIPTION                            | QTY. |
|-----|----------------------------------------|------|
| 1   | Clear windshield                       | 1    |
| 2   | Metal support 70x46 100°               | 2    |
| 3   | Plastic support                        | 2    |
| 4   | Plastic washer                         | 4    |
| 5   | M5x16 screw to tight into plastic      | 2    |
| 6   | Support with drill through             | 2    |
| 7   | Screw with drill through