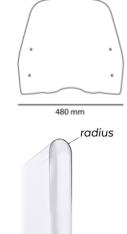

510 mm

## PREVENTION

Use water and neutral soap to clean the windshield.
Check the tightening of the fasteners peridiocally.
Park the scooter facing the sun, avoiding the sunreflection effect that may damage some parts.
Park if possible on even surfaces.
Thanks for your attention.

ROUNDED CONTOUR-PROFILE

| ID. | DESCRIPTION                            | QTY. |
|-----|----------------------------------------|------|
| 1   | Clear windshield                       | 1    |
| 2   | Metal support 70x46 100°               | 2    |
| 3   | Plastic support                        | 2    |
| 4   | Plastic washer                         | 4    |
| 5   | M5x16 screw to tight into plastic      | 2    |
| 6   | Support with drill through             | 2    |
| 7   | Screw with drill through