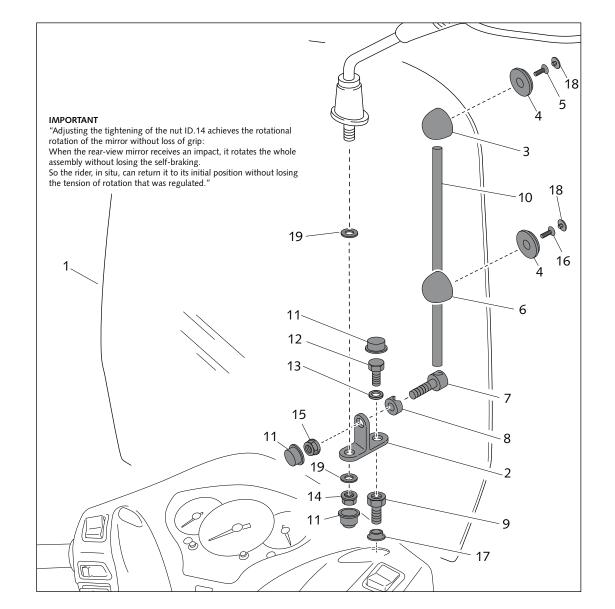

ROUNDED CONTOUR-PROFILE

| ID. | DESCRIPTION                            | QTY. |
|-----|----------------------------------------|------|
| 1   | Clear windshield                       | 1    |
| 2   | Metal support 70x46 100°               | 2    |
| 3   | Plastic support                        | 2    |
| 4   | Plastic washer                         | 4    |
| 5   | M5x16 screw to tight into plastic      | 2    |
| 6   | Support with drill through             | 2    |
| 7   | Screw with drill through               | 2    |
| 8   | Special washer                         | 2    |
| 9   | OEM mirror extension (original)        | 2    |
| 10  | Ø10x152 bar                            | 2    |
| 11  | M8 nut cover                           | 6    |
| 12  | M8/125x25 screw DIN 931 left fastener  | 2    |
| 13  | Ø8 washer DIN 125/A                    | 2    |
| 14  | M8/125 lock nut DIN 6923 left fastener | 2    |
| 15  | M8/125 nut DIN 6923                    | 2    |
| 16  | M5x14 screw to tight into plastic      | 2    |
| 17  | Bellow drill cover                     | 2    |
| 18  | Screw caps                             | 4    |
| 19  | Ø8 nylon washer                        | 4    |