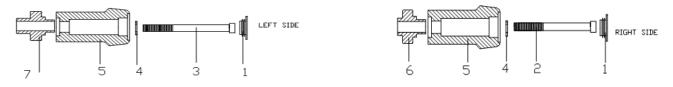

## **INSTRUCTIONS TO ASSEMBLE**

Dismount the fixation screws from the chassis to the engine in the support point marked on the picture (and the opposite side). Mount the crash pads on each own side as the figure shows, using the supplied screws. Once pressed, place the lids (1).

## MATERIAL SUPPLIED

| POSITION | DESCRIPTION                               | QUANTITY |
|----------|-------------------------------------------|----------|
| 1        | Plastic lids                              | 2        |
| 2        | M12/125x90 screw                          | 1        |
| 3        | M12/125x100 screw                         | 1        |
| 4        | Ø20ext.Ø12int x2 washer                   | 2        |
| 5        | Nylon protector                           | 2        |
| 6        | Aluminium metal arrowhead right hand side | 1        |
| 7        | Aluminium metal arrowhead left hand side  | 1        |