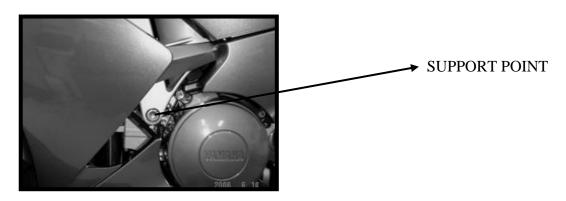

## **INSTRUCTIONS TO ASSEMBLE**

Dismount the fixation screws from the chassis to the engine in the support point marked on the picture (and the opposite side). Mount the crash pads on each own side as the figure shows, using the supplied screws. Once pressed, place the lids (1).