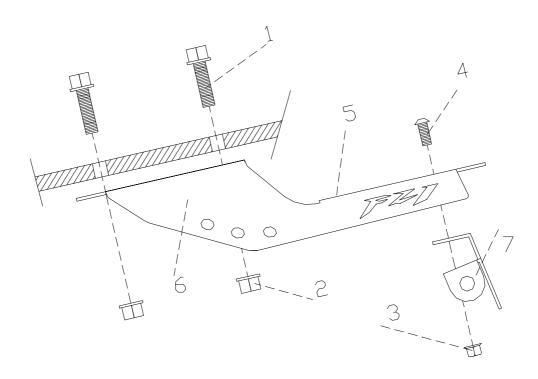

## **INSTRUCTIONS TO ASSEMBLE**

- 1- Dismount the original license support.
- 2- Put the plastic bridles that fix the turn signals cables in within the fissures (5). Mount the principal support (6) using the original fasterners (1) and the M8 nuts (2) supplied. Next, mount the license support (7) using the M6x15 fasteners (4) and the M6 nut (3).
- 3- Fix the turn signals cables through the plastic bridles in within the fissures (5).

## *Material supplied to assemble the license support:*

| POSICIÓN |                               |   |
|----------|-------------------------------|---|
| 2        | White M8 DIN6923 nuts         | 4 |
| 3        | White M6 DIN6923 nuts         | 2 |
| 4        | Black M6x15 DIN1001 fasteners | 2 |
| 5        | Plastic bridles               | 2 |
| 6        | Stainless supports            | 1 |
| 7        | Stainless supports            | 1 |
| 8        | Reflector                     | 1 |
| 9        | Support for reflector         | 1 |