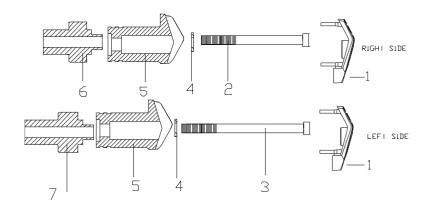

## INSTRUCTIONS TO ASSEMBLE

Dismount the fixation screws from the chassis to the engine in the support point marked on the picture (and the opposite

SUPPORT POINT

| POSITION | DESCRIPTION                               | QUANTITY |
|----------|-------------------------------------------|----------|
| 1        | Plastic lids                              | 2        |
| 2        | M10/125x100 screw                         | 1        |
| 3        | M10/125x120 screw                         | 1        |
| 4        | Ø20ext.Ø10int x2 washer                   | 2        |
| 5        | Nylon protector                           | 2        |
| 6        | Aluminium metal arrowhead right hand side | 1        |
| 7        | Aluminium metal arrowhead left hand side  | 1        |