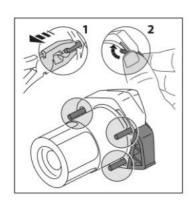

## INSTRUCTIONS TO ASSEMBLE

Dismount the fixation screws from the chassis to the engine in the support point marked on the picture (and the opposite

SUPPORT POINT

| POSITION | DESCRIPTION                               | QUANTITY |
|----------|-------------------------------------------|----------|
| 1        | Plastic lids                              | 2        |
| 2        | M10/125x100 screw                         | 1        |
| 3        | M10/125x120 screw                         | 1        |
| 4        | Ø20ext.Ø10int x2 washer                   | 2        |
| 5        | Nylon protector                           | 2        |
| 6        | Aluminium metal arrowhead right hand side | 1        |
| 7        | Aluminium metal arrowhead left hand side  | 1        |