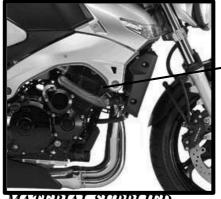

## INSTRUCTIONS TO ASSEMBLE

Dismount the fixation screws from the chassis to the engine in the support point marked on the picture (and the opposite

SUPPORT POINT

| POSITION | DESCRIPTION                               | QUANTITY |
|----------|-------------------------------------------|----------|
| 1        | Plastic lids                              | 2        |
| 2        | M10/125x100 screw                         | 1        |
| 3        | M10/125x120 screw                         | 1        |
| 4        | Ø20ext.Ø10int x2 washer                   | 2        |
| 5        | Nylon protector                           | 2        |
| 6        | Aluminium metal arrowhead right hand side | 1        |
| 7        | Aluminium metal arrowhead left hand side  | 1        |