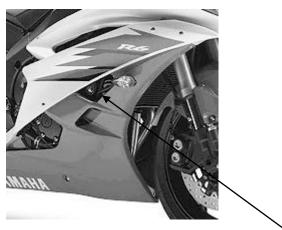

## CRASH PADS FOR YAMAHA R6 06' REF:4064



## **INSTRUCTIONS TO ASSEMBLE**



SUPPORT POINT

## MATERIAL SUPPLIED

| POSITION | DESCRIPTION                               | QUANTITY |
|----------|-------------------------------------------|----------|
| 1        | Plastic lids                              | 2        |
| 2        | M10/125x90 screw                          | 1        |
| 3        | M10/150x90 screw                          | 1        |
| 4        | Ø20ext.Ø10int x2 washer                   | 2        |
| 5        | Nylon protector                           | 2        |
| 6        | Aluminium metal arrowhead right hand side | 1        |
| 7        | Aluminium metal arrowhead left hand side  | 1        |
| 8        | Metal support                             | 1        |
| 9        | M10/150 nut "autoblock" DIN982            | 1        |
| 10       |