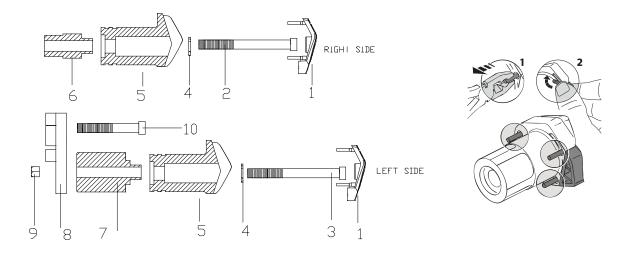

## MATERIAL SUPPLIED

| POSITION | DESCRIPTION                               | QUANTITY |
|----------|-------------------------------------------|----------|
| 1        | Plastic lids                              | 2        |
| 2        | M10/125x90 screw                          | 1        |
| 3        | M10/150x90 screw                          | 1        |
| 4        | Ø20ext.Ø10int x2 washer                   | 2        |
| 5        | Nylon protector                           | 2        |
| 6        | Aluminium metal arrowhead right hand side | 1        |
| 7        | Aluminium metal arrowhead left hand side  | 1        |
| 8        | Metal support                             | 1        |
| 9        | M10/150 nut "autoblock" DIN982            | 1        |
| 10       | M10/125x60 screw                          | 1        |