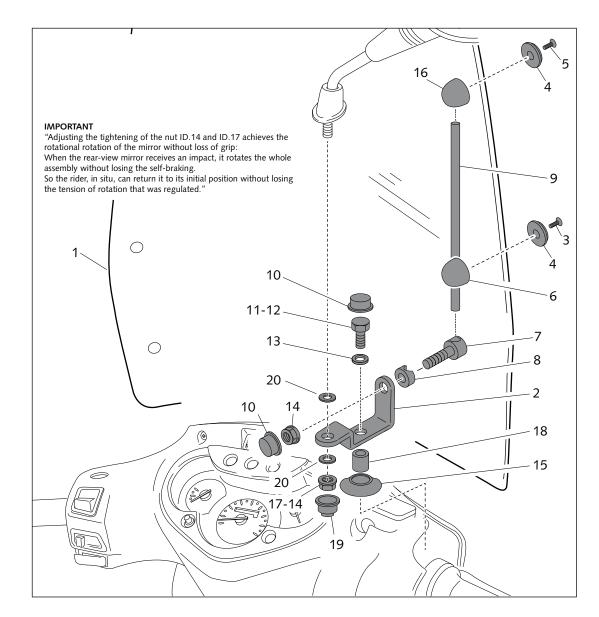

## Thanks for your attention.

| ID. | DESCRIPTION                         | QTY. |
|-----|-------------------------------------|------|
| 1   | Clear windshield                    | 1    |
| 2   | Metal support 70x80°xØ8             | 2    |
| 3   | 5,5x14 screw to tight into plastic  | 2    |
| 4   | Plastic washer                      | 4    |
| 5   | 5,5x16 screw to tight into plastic  | 2    |
| 6   | Support with drill through          | 2    |
| 7   | Screw with drill through            | 2    |
| 8   | Special washer                      | 2    |
| 9   | Ø10x230 bar                         | 2    |
| 10  | M8 nut cover                        | 4    |
| 11  | M8/125x30 left fastener (left side) | 1    |
| 12  | M8/125x30 (right side)              | 1    |
| 13  | M8 washer DIN 125/A                 | 2    |
| 14  | M8/125 lock nut cover DIN 915       | 3    |
| 15  | Bellow drill cover                  | 2    |
| 16  | Plastic support                     | 2    |
| 17  | M8 lock nut cover left fastener     | 1    |
| 18  | Arrowhead Ø8xØ14x6                  | 2    |
| 19  | M8 nut cover                        | 2    |
| 20  | Ø8 nylon washer                     | 4    |