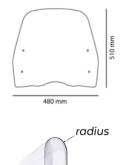

ROUNDED CONTOUR-PROFILE

## **PREVENTION**

- •Use water and neutral soap to clean the windshield.
- Check the tightening of the fasteners peridiocally.
- Park the scooter facing the sun, avoiding the sunreflection effect that may damage some parts.
- Park if possible on even surfaces.

## Thanks for your attention.

| ID. | DESCRIPTION                         | QTY. |
|-----|-------------------------------------|------|
| 1   | Clear windshield                    | 1    |
| 2   | Metal support 70x80°xØ8             | 2    |
| 3   | 5,5x14 screw to tight into plastic  | 2    |
| 4   | Plastic washer                      | 4    |
| 5   | 5,5x16 screw to tight into plastic  | 2    |
| 6   | Support with drill through          | 2    |
| 7   | Screw with drill through            | 2    |
|