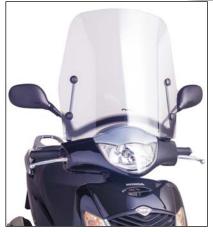

## WINDSHIELD ADAPTABLE TO HONDA SCOOPY SH 125-150i '06-'08

Mod.: TS Ref.: 4028W