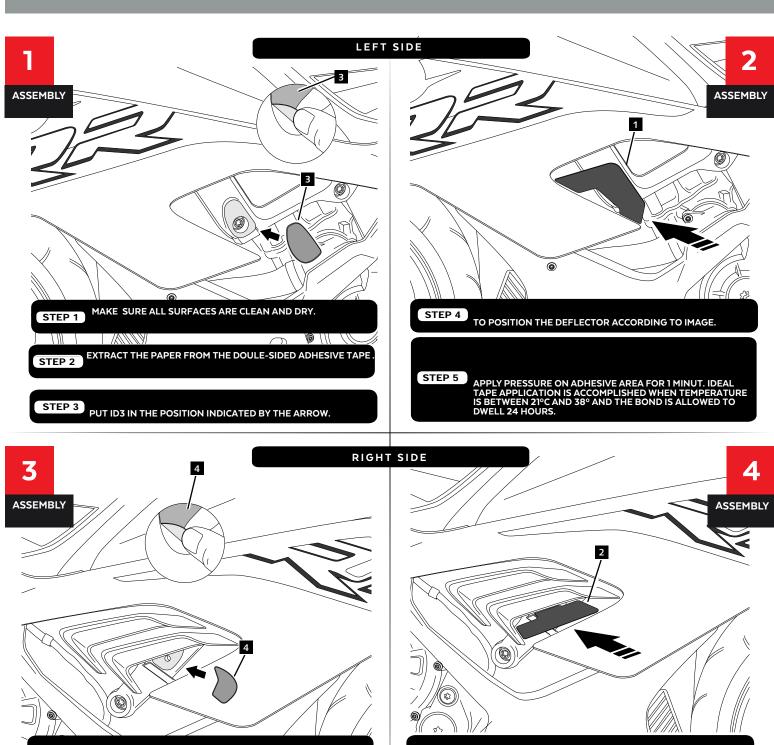

## BMW S1000RR '19-

MOUNTING INSTRUCTIONS

MAKE SURE ALL SURFACES ARE CLEAN AND DRY.

PUT ID3 IN THE POSITION INDICATED BY THE ARROW.

EXTRACT THE PAPER FROM THE DOULE-SIDED ADHESIVE TAPE.

STEP 5

TO POSITION THE DEFLECTOR ACCORDING TO IMAGE.