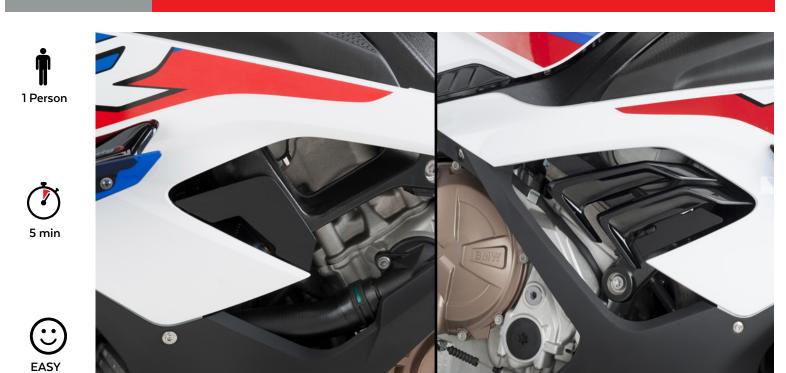

## BMW S1000RR '19-

## SIDE DEFLECTORS

| ID. | PART | DESCRIPTION                     | QTY. | REF.:           |
|-----|------|---------------------------------|------|-----------------|
| 1   |      | Left deflector                  | 1    | 3833NM3         |
| 2   |      | Right deflector                 | 1    | 3833NM3         |
| 3   |      | Left doble-sided adhesive tape  | 1    | ADHESI2PV1-3833 |
| 4   |      | Right doble-sided adhesive tape | 1    | ADHESI2PV1-3833 |