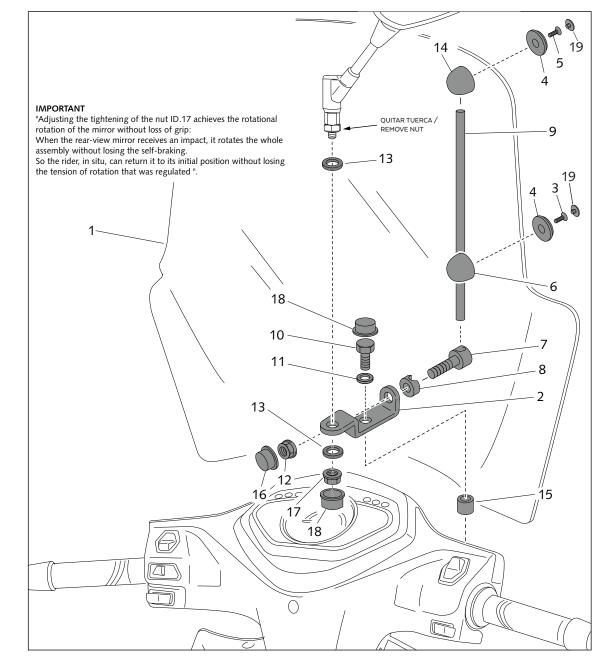

Thanks for your attention.

Measurements

ROUNDED CONTOUR-PROFILE

| ID. | DESCRIPTION                        | QTY. |
|-----|------------------------------------|------|
| 1   | Clear windshield                   | 1    |
| 2   | Metal support Ø10x70x64°           | 2    |
| 3   | 5,5x12 screw to tight into plastic | 2    |
| 4   | Plastic washer                     | 4    |
| 5   | 5,5x14 screw to tight into plastic | 2    |
| 6   | Support with drill through         | 2    |
| 7   | Screw with drill through           | 2    |
| 8   | Special washer                     | 2    |
| 9   | Ø10x190 bar                        | 2    |
| 10  | M10x25 screw                       | 2    |
| 11  | M10 washer                         | 2    |
| 12  | M8 nut cover DIN 6923              | 2    |
| 13  | Ø10 nylon washer                   | 4    |
| 14  | Plastic support                    | 2    |
| 15  | Ø16xØ10x12 spacer                  | 2    |
| 16  | M8 nut cover                       | 2    |
| 17  | M10 lock nut                       | 2    |
| 18  | M10 nut cover                      | 4    |
| 19  | Screw cap                          | 4    |