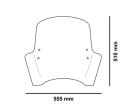

Thanks for your attention.

Measurements

ROUNDED CONTOUR-PROFILE

| ID. | DESCRIPTION                        | QTY. |
|-----|------------------------------------|------|
| 1   | Clear windshield                   | 1    |
| 2   | Metal support Ø10x70x64°           | 2    |
| 3   | 5,5x12 screw to tight into plastic | 2    |
| 4   | Plastic washer                     | 4    |
| 5   | 5,5x14 screw to tight into plastic | 2    |
| 6   | Support with drill through         | 2    |
| 7   | Screw with drill through           | 2    |
| 8   | Special washer                     | 2    |
| 9   | Ø10x190 bar                        | 2    |
| 10  | M10x25 screw                       | 2    |
| 11  | M10 washer                         | 2    |
| 12  | M8 nut cover DIN 6923              | 2    |
| 13  | Ø10 nylon washer                   | 4    |
| 14  | Plastic support                    | 2    |
| 15  | Ø16xØ10x12 spacer                  | 2    |
| 16  | M8 nut cover                       | 2    |
| 17  | M10 lock nut                       | 2    |
| 18  | M10 nut cover                      | 4    |
| 19  | Screw cap                          | 4    |