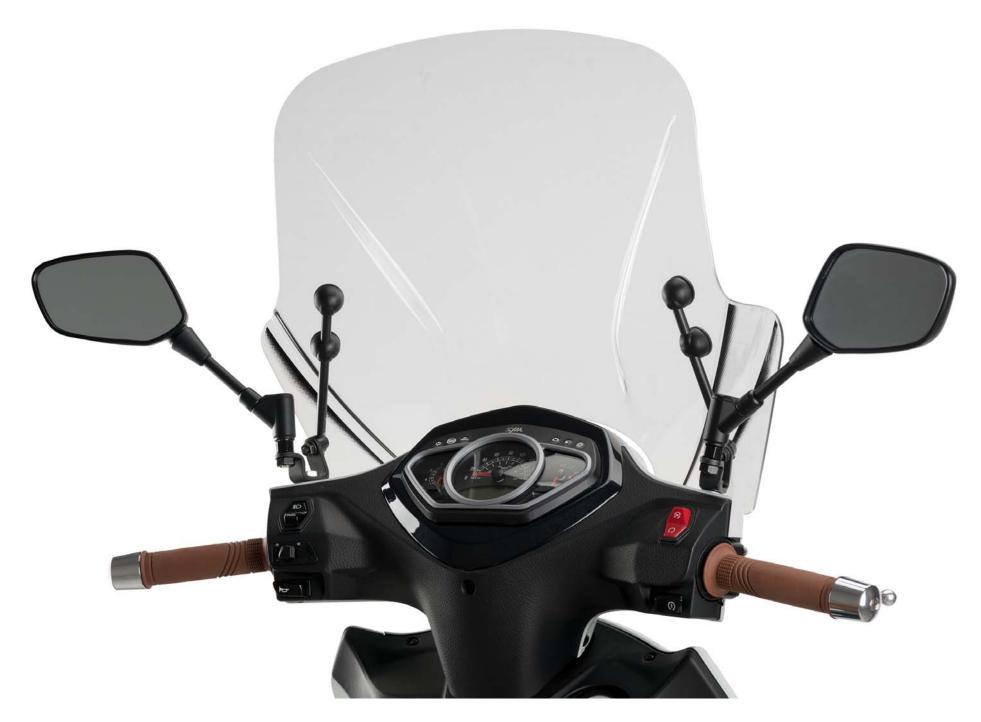

|
| 6   | Support with drill through         | 2    |
| 7   | Screw with drill through           | 2    |
| 8   | Special washer                     | 2    |
| 9   | Ø10x190 bar                        | 2    |
| 10  | M10x25 screw                       | 2    |
| 11  | M10 washer                         | 2    |
| 12  | M8 nut cover DIN 6923              | 2    |
| 13  | Ø10 nylon washer                   | 4    |
| 14  | Plastic support                    | 2    |
| 15  | Ø16xØ10x12 spacer                  | 2    |
| 16  | M8 nut cover                       | 2    |
| 17  | M10 lock nut                       | 2    |
| 18  | M10 nut cover                      | 4    |
| 19  | Screw cap                          | 4    |

## WINDSHIELD ADAPTABLE TO SYM HD300 '19

Mod.: **TX** Ref.: 3687