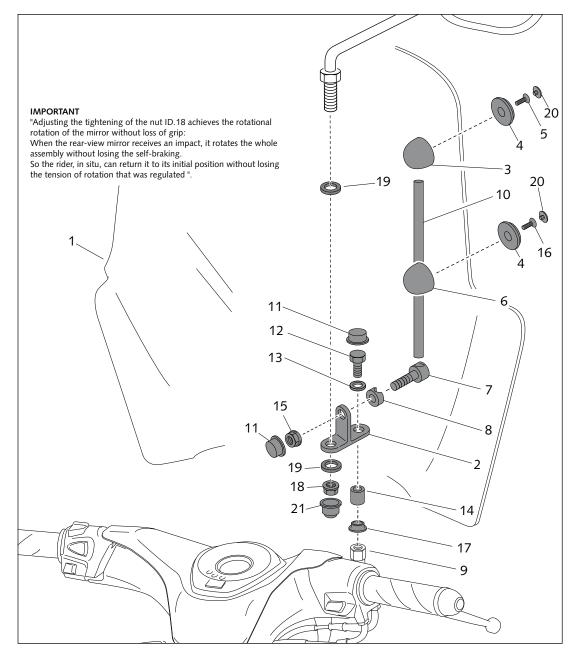

### Thanks for your attention.

ROUNDED CONTOUR-PROFILE

| ID. | DESCRIPTION                       | QTY. |
|-----|-----------------------------------|------|
| 1   | Clear windshield                  | 1    |
| 2   | Metal support 70x46 100° Ref.595  | 2    |
| 3   | Plastic support                   | 2    |
| 4   | Plastic washer                    | 4    |
| 5   | M6x14 screw to tight into plastic | 2    |
| 6   | Support with drill through        | 2    |
| 7   | Screw with drill through Ø10,5x32 | 2    |
| 8   | Special washer                    | 2    |
| 9   | OEM mirror extension (original)   | 2    |
| 10  | Ø10x230 bar                       | 2    |
| 11  | M8 flat nut cover                 | 2    |
| 12  | M10x30 screw left thread          | 2    |
| 13  | Ø10 washer contact                | 2    |
| 14  | Ø10 Ø16x12 spacer                 | 2    |
| 15  | M8 nut DIN6923                    | 2    |
| 16  | M6x12 screw to tight into plastic | 2    |
| 17  | Bellow drill cover                | 2    |
| 18  | M10 locknut left thread           | 2    |
| 19  | Ø10 nylon washer                  | 4    |
| 20  | Screw cap                         | 4    |
| 21  | M10 flat nut cover                | 4    |