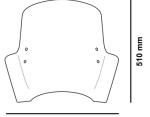

## Measurements



### **PREVENTION**

- Use water and neutral soap to clean the windshield.
- Check the tightening of the fasteners peridiocally.
- Park the scooter facing the sun, avoiding the sunreflection effect that may damage some parts.
- Park if possible on even surfaces.

### Thanks for your attention.

ROUNDED CONTOUR-PROFILE

| ID. | DESCRIPTION                       | QTY. |
|-----|-----------------------------------|------|
| 1   | Clear windshield                  | 1    |
| 2   | Metal support 70x46 100° Ref.595  | 2    |
| 3   | Plastic support                   | 2    |
| 4   | Plastic washer                    | 4    |
| 5   | M6x14 screw to tight into plastic | 2    |
| 6   | Support with drill through        | 2    |
| 7   | Screw with drill through Ø10,5x32 | 2    |