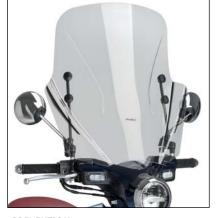

## Measurements



### **PREVENTION**

- Use water and neutral soap to clean the windshield.
- Check the tightening of the fasteners peridiocally.
- Park the scooter facing the sun, avoiding the sunreflection effect that may damage some parts.
- Park if possible on even surfaces.

### Thanks for your attention.

ROUNDED CONTOUR-PROFILE

| ID. | DESCRIPTION                       | QTY. |
|-----|-----------------------------------|------|
| 1   | Clear windshield                  | 1    |
| 2   | Metal support 70x46 100° Ref.595  | 2    |
| 3   | Plastic support                   | 2    |
| 4   | Plastic washer                    | 4    |
| 5   | M6x14 screw to tight into plastic | 2    |
| 6   | Support with drill through        | 2    |
| 7   | Screw with drill through Ø10,5x32 | 2