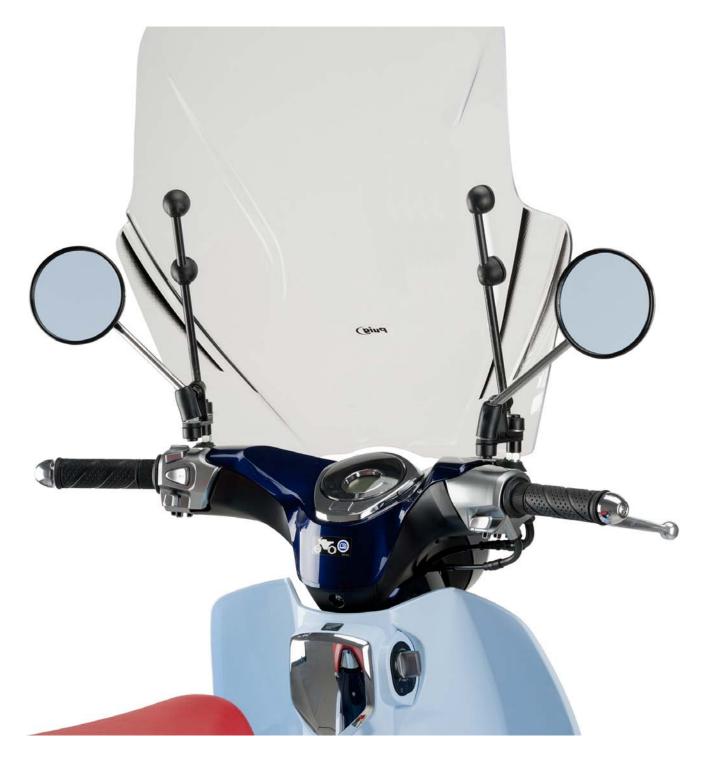

### Thanks for your attention.

ROUNDED CONTOUR-PROFILE

| ID. | DESCRIPTION                       | QTY. |
|-----|-----------------------------------|------|
| 1   | Clear windshield                  | 1    |
| 2   | Metal support 70x46 100° Ref.595  | 2    |
| 3   | Plastic support                   | 2    |
| 4   | Plastic washer                    | 4    |
| 5   | M6x14 screw to tight into plastic | 2    |
| 6   | Support with drill through        | 2    |
| 7   | Screw with drill through Ø10,5x32 | 2    |
| 8   | Special washer                    | 2    |
| 9   | OEM mirror extension (original)   | 2    |
| 10  | Ø10x230 bar                       | 2    |
| 11  | M8 flat nut cover                 | 2    |
| 12  | M10x30 screw left thread          | 2    |
| 13  | Ø10 washer contact                | 2    |
| 14  | Ø10 Ø16x12 spacer                 | 2    |
| 15  | M8 nut DIN6923                    | 2    |
| 16  | M6x12 screw to tight into plastic | 2    |
| 17  | Bellow drill cover                | 2    |
| 18  | M10 locknut left thread           | 2    |
| 19  | Ø10 nylon washer                  | 4    |
| 20  | Screw cap                         | 4    |
| 21  | M10 flat nut cover                | 4    |