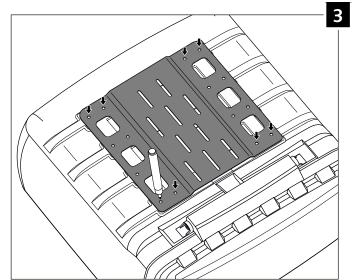

#### MOUNTING INSTRUCTIONS

If you are not mechanical, please contact a specialist workshop. MOTOPLASTIC no responsibility for damage caused by incorrect assembly of the product.

| ID. | DESCRIPTION                         | QTY. |
|-----|-------------------------------------|------|
| 1   | Rack                                | 1    |
| 2   | Plates (Supplied with the suitcase) | 4    |
| 3   | M6x20 DIN1001 screw                 | 8    |
| 4   | M6 DIN125/A washer                  | 8    |
| 5   | M6 DIN6923 nut                      | 8    |