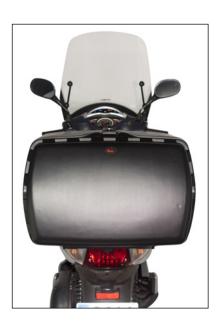

Produced with plastic material of great toughness (almost unbrekable) and with the color from billet plastic.

In order to set the case steady and firm, it is recommended that 3/4 of ts base its base is resting on the rack.

# **TOP CASES**

Produced with plastic material of great toughness (almost unbrekable) and with the color from billet plastic.

In order to set the case steady and firm, it is recommended that 3/4 of ts base its base is resting on the rack.