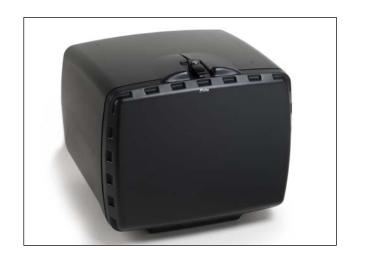

Produced with plastic material of great toughness (almost unbrekable) and with the color from billet plastic.

In order to set the case steady and firm, it is recommended that 3/4 of ts base its base is resting on the rack.

# **TOP CASES**

Produced with plastic material of great toughness (almost unbrekable) and with the color from billet plastic.

In order to set the case steady and firm, it is recommended that 3/4 of ts base its base is resting on the rack.