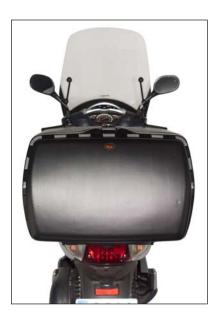

Produced with plastic material of great toughness (almost unbrekable) and with the color from billet plastic.

In order to set the case steady and firm, it is recommended that 3/4 of ts base its base is resting on the rack.

# **TOP CASES**

Produced with plastic material of great toughness (almost unbrekable) and with the color from billet plastic.

In order to set the case steady and firm, it is recommended that 3/4 of ts base its base is resting on the rack.