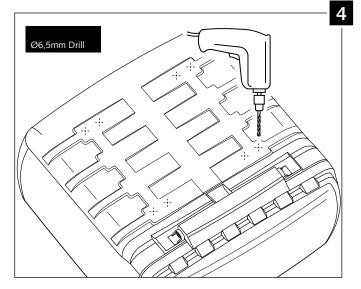

#### MOUNTING INSTRUCTIONS

If you are not mechanical, please contact a specialist workshop. MOTOPLASTIC no responsibility for damage caused by incorrect assembly of the product.

| ID. | DESCRIPTION                         | QTY. |
|-----|-------------------------------------|------|
| 1   | Rack                                | 1    |
| 2   | Plates (Supplied with the suitcase) | 4    |
| 3   | M6x20 DIN1001 screw                 | 8    |
| 4   | M6 DIN125/A washer                  | 8    |
| 5   | M6 DIN6923 nut                      | 8    |