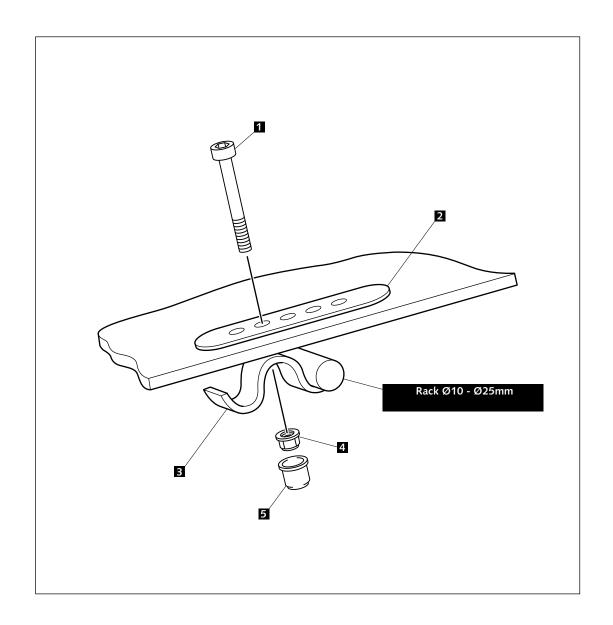

#### MOUNTING INSTRUCTIONS

If you are not mechanical, please contact a specialist workshop. MOTOPLASTIC no responsibility for damage caused by incorrect assembly of the product.

| ID. | DESCRIPTION                         | QTY. |
|-----|-------------------------------------|------|
| 1   | Rack                                | 1    |
| 2   | Plates (Supplied with the suitcase) | 4    |
| 3   | M6x20 DIN1001 screw                 | 8    |
| 4   | M6 DIN125/A washer                  | 8    |
| 5   | M6 DIN6923 nut                      | 8    |