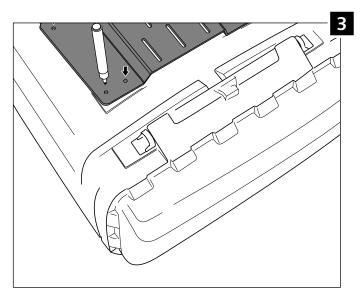

## MOUNTING INSTRUCTIONS

#### MOUNTING INSTRUCTIONS

If you are not mechanical, please contact a specialist workshop. MOTOPLASTIC no responsibility for damage caused by incorrect assembly of the product.

| ID. | DESCRIPTION                         | QTY. |
|-----|-------------------------------------|------|
| 1   | Rack                                | 1    |
| 2   | Plates (Supplied with the suitcase) | 4    |
| 3   | M6x20 DIN1001 screw                 | 8    |
| 4   | M6 DIN125/A washer                  | 8    |
| 5   | M6 DIN6923 nut                      | 8    |