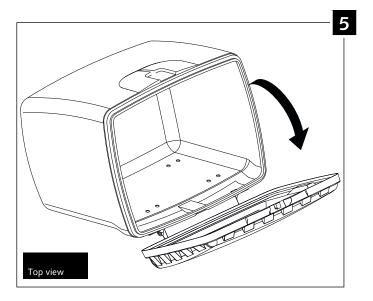

#### THE TOP CASES CARRY THE FOLLOWING ACCESSORIES:

| ID. | DESCRIPTION                        | QTY. |
|-----|------------------------------------|------|
| 1   | Key lock                           | 1    |
| 2   | Lock through handle                | 1    |
| 3   | Side locks                         | 2    |
| 4   | Iron plate (all cases)             | 4    |
| 5   | M6x40 fasteners DIN912 (all cases) | 4    |
| 6   | M6 nut DIN6923 (all cases)         | 4    |
| 7   | M6 round cover (all cases)         | 4    |
| 8   | Wave support (all cases)           | 4    |

| ID. | DESCRIPTION                        | QTY. |
|-----|------------------------------------|------|
| 1   | M6x40 fasteners DIN912 (all cases) |      |
| 2   | Iron plate (all cases)             |      |
| 3   | Wave support (all cases)           | 4    |
| 4   | M6 nut DIN6923 (all cases)         |      |
| 5   | M6 round cover (all cases)         | 4    |