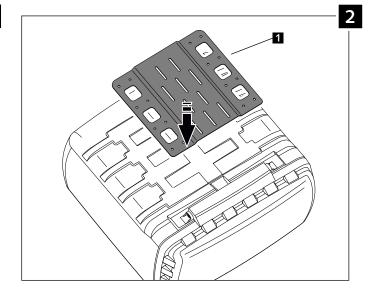

## MOUNTING INSTRUCTIONS

#### MOUNTING INSTRUCTIONS

If you are not mechanical, please contact a specialist workshop. MOTOPLASTIC no responsibility for damage caused by incorrect assembly of the product.

| ID. | DESCRIPTION                         | QTY. |
|-----|-------------------------------------|------|
| 1   | Rack                                | 1    |
| 2   | Plates (Supplied with the suitcase) | 4    |
| 3   | M6x20 DIN1001 screw                 | 8    |
| 4   | M6 DIN125/A washer                  | 8    |
| 5   | M6 DIN6923 nut                      | 8    |