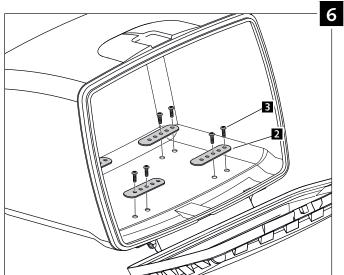

#### THE TOP CASES CARRY THE FOLLOWING ACCESSORIES:

| ID. | DESCRIPTION                        | QTY. |
|-----|------------------------------------|------|
| 1   | Key lock                           | 1    |
| 2   | Lock through handle                | 1    |
| 3   | Side locks                         | 2    |
| 4   | Iron plate (all cases)             | 4    |
| 5   | M6x40 fasteners DIN912 (all cases) | 4    |
| 6   | M6 nut DIN6923 (all cases)         | 4    |
| 7   | M6 round cover (all cases)         | 4    |
| 8   | Wave support (all cases)           | 4    |

| ID. | DESCRIPTION                        | QTY. |
|-----|------------------------------------|------|
| 1   | M6x40 fasteners DIN912 (all cases) |      |
| 2   | Iron plate (all cases)             |      |
| 3   | Wave support (all cases)           | 4    |
| 4   | M6 nut DIN6923 (all cases)         |      |
| 5   | M6 round cover (all cases)         | 4    |