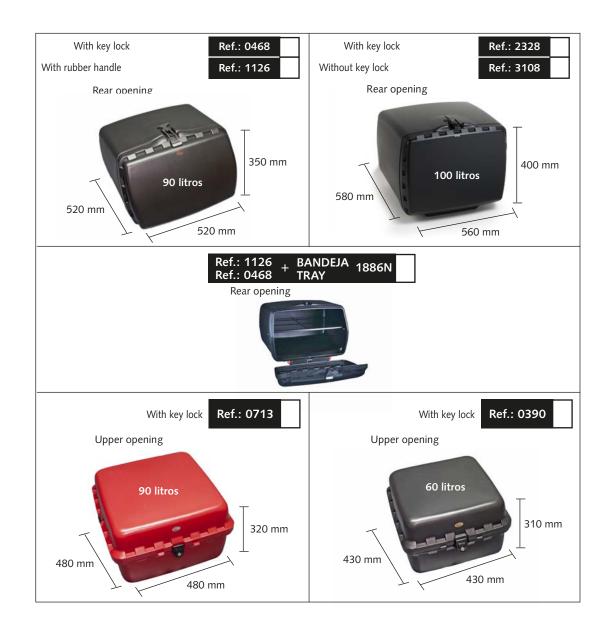

#### THE TOP CASES CARRY THE FOLLOWING ACCESSORIES:

| ID. | DESCRIPTION                        | QTY. |
|-----|------------------------------------|------|
| 1   | Key lock                           | 1    |
| 2   | Lock through handle                | 1    |
| 3   | Side locks                         | 2    |
| 4   | Iron plate (all cases)             | 4    |
| 5   | M6x40 fasteners DIN912 (all cases) | 4    |
| 6   | M6 nut DIN6923 (all cases)         | 4    |
| 7   | M6 round cover (all cases)         | 4    |
| 8   | Wave support (all cases)           | 4    |

| ID. | DESCRIPTION                        | QTY. |
|-----|------------------------------------|------|
| 1   | M6x40 fasteners DIN912 (all cases) |      |
| 2   | Iron plate (all cases)             |      |
| 3   | Wave support (all cases)           | 4    |
| 4   | M6 nut DIN6923 (all cases)         |      |
| 5   | M6 round cover (all cases)         | 4    |