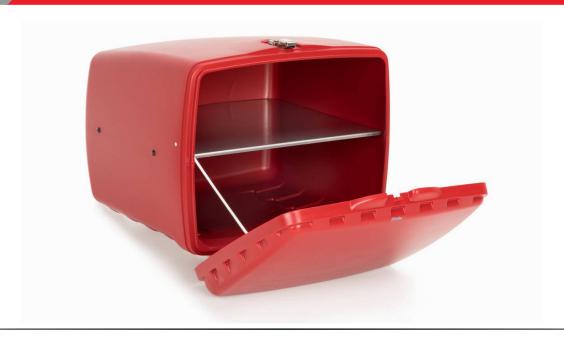

Produced with plastic material of great toughness (almost unbrekable) and with the color from billet plastic.

In order to set the case steady and firm, it is recommended that 3/4 of ts base its base is resting on the rack.

# **TOP CASES**

Produced with plastic material of great toughness (almost unbrekable) and with the color from billet plastic.

In order to set the case steady and firm, it is recommended that 3/4 of ts base its base is resting on the rack.