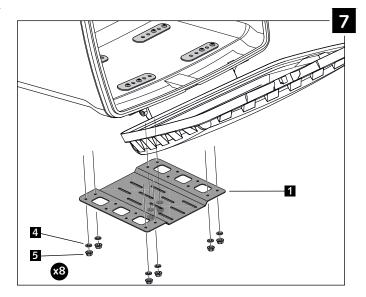

| ID. | DESCRIPTION                        | QTY. |
|-----|------------------------------------|------|
| 1   | M6x40 fasteners DIN912 (all cases) |      |
| 2   | Iron plate (all cases)             |      |
| 3   | Wave support (all cases)           | 4    |
| 4   | M6 nut DIN6923 (all cases)         |      |
| 5   | M6 round cover (all cases)         | 4    |