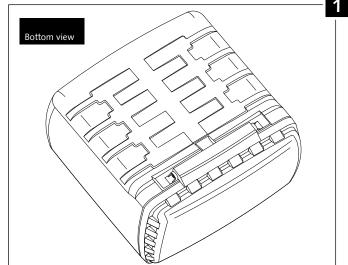

## MOUNTING INSTRUCTIONS

#### MOUNTING INSTRUCTIONS

If you are not mechanical, please contact a specialist workshop. MOTOPLASTIC no responsibility for damage caused by incorrect assembly of the product.

| ID. | DESCRIPTION                         | QTY. |
|-----|-------------------------------------|------|
| 1   | Rack                                | 1    |
| 2   | Plates (Supplied with the suitcase) | 4    |
| 3   | M6x20 DIN1001 screw                 | 8    |
| 4   | M6 DIN125/A washer                  | 8    |
| 5   | M6 DIN6923 nut                      | 8    |