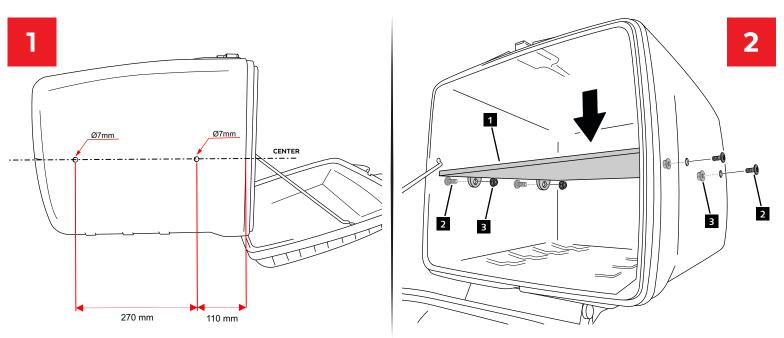

#### M O U N T I N G I N S T R U C T I O N S

**REF 3844N** 

## KIT BANDEJA MEGA BOX / MEGA BOX TRAY KIT

| ID. | DESCRIPTION          | QTY. | REF.:           |
|-----|----------------------|------|-----------------|
| 1   | Aluminum tray        | 1    | 3844N           |
| 2   | M6x15 DIN 1001 screw | 4    | M2TM06015D1001N |
| 3   | M6 DIN 6923 nut      | 4    | TUERCAEM6G-0213 |