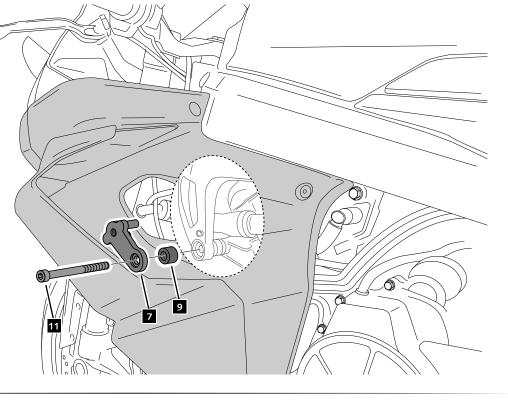

#### INSTRUCTIONS TO ASSEMBLE

Remove the fasteners that subject the chassis to the engine. Mount the protectors on each own side as the figure below shows. Tight the set, and place the caps. All the screws replaced, should be tightened to the torque specified in the oem maintenance manual for your motorcycle. If no torque specifications are provided in the oem maintenance manual, may be used 54Nm for all M10 screws.

| ID. | DESCRIPTION                    | QTY. | REF.:             |
|-----|--------------------------------|------|-------------------|
| 1   | Covers set                     | 2    | TAPAPROTECR19-D/I |
| 2   | M10/150x100 DIN912 screw       | 2    | TORNIAD912-0355   |
| 3   | M10 DIN125/A washer            | 2    | M2AM10DIN125AZB   |
| 4   | Nylon Protector 85mm           | 2    | PROTECNLR19-165   |
| 5   | Aluminum spacer (72mm) (Black) | 2    | CASQU399-0-1699   |
| 6   | Right metallic platen (Black)  | 4    | PLATI396-1-0396   |
| 7   | Left metallic platen (Black)   | 4    | PLATI397-1-0397   |
| 8   | Aluminum spacer (17mm) (Black) | 4    | CASQU452-0-1752   |
| 9   | Aluminum spacer (12mm) (Black) | 4    | CASQU491-0-1791   |
| 10  | M10/150x65 DIN912 screw        | 2    | TORNIAD912-461Z   |
| 11  | M10/150x80 DIN912 screw        | 2    | M2TM10150080A9B   |