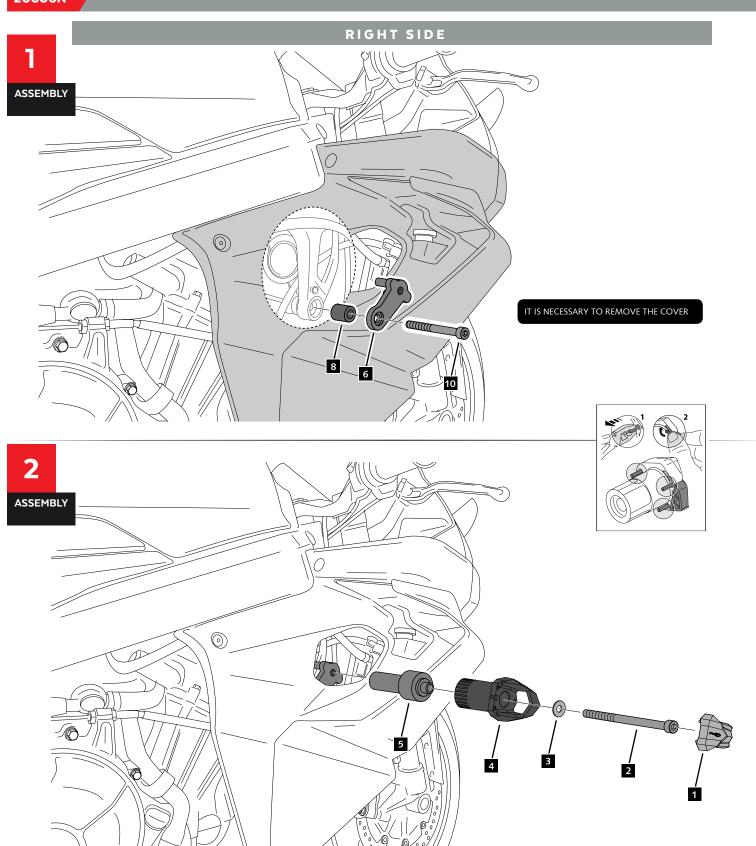

#### INSTRUCTIONS TO ASSEMBLE

Remove the fasteners that subject the chassis to the engine. Mount the protectors on each own side as the figure below shows. Tight the set, and place the caps. All the screws replaced, should be tightened to the torque specified in the oem maintenance manual for your motorcycle. If no torque specifications are provided in the oem maintenance manual, may be used 54Nm for all M10 screws.

| ID. | DESCRIPTION                    | QTY. | REF.:             |
|-----|--------------------------------|------|-------------------|
| 1   | Covers set                     | 2    | TAPAPROTECR19-D/I |
| 2   | M10/150x100 DIN912 screw       | 2    | TORNIAD912-0355   |
| 3   | M10 DIN125/A washer            | 2    | M2AM10DIN125AZB   |
| 4   | Nylon Protector 85mm           | 2    | PROTECNLR19-165   |
| 5   | Aluminum spacer (72mm) (Black) | 2    | CASQU399-0-1699   |
| 6   | Right metallic platen (Black)  | 4    | PLATI396-1-0396   |
| 7   | Left metallic platen (Black)   | 4    | PLATI397-1-0397   |
| 8   | Aluminum spacer (17mm) (Black) | 4    | CASQU452-0-1752   |
| 9   | Aluminum spacer (12mm) (Black) | 4    | CASQU491-0-1791   |
| 10  | M10/150x65 DIN912 screw        | 2    | TORNIAD912-461Z   |
| 11  | M10/150x80 DIN912 screw        | 2    | M2TM10150080A9B   |