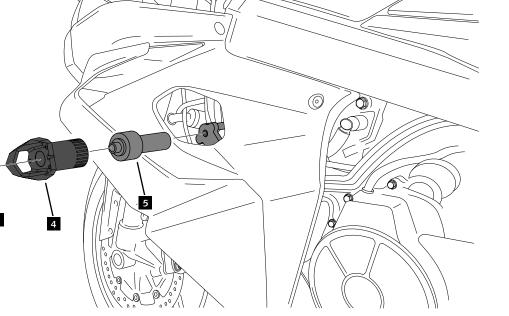

#### INSTRUCTIONS TO ASSEMBLE

Remove the fasteners that subject the chassis to the engine. Mount the protectors on each own side as the figure below shows. Tight the set, and place the caps. All the screws replaced, should be tightened to the torque specified in the oem maintenance manual for your motorcycle. If no torque specifications are provided in the oem maintenance manual, may be used 54Nm for all M10 screws.

| ID. | DESCRIPTION                    | QTY. | REF.:             |
|-----|--------------------------------|------|-------------------|
| 1   | Covers set                     | 2    | TAPAPROTECR19-D/I |
| 2   | M10/150x100 DIN912 screw       | 2    | TORNIAD912-0355   |
| 3   | M10 DIN125/A washer            | 2    | M2AM10DIN125AZB   |
| 4   | Nylon Protector 85mm           | 2    | PROTECNLR19-165   |
| 5   | Aluminum spacer (72mm) (Black) | 2    | CASQU399-0-1699   |
| 6   | Right metallic platen (Black)  | 4    | PLATI396-1-0396   |
| 7   | Left metallic platen (Black)   | 4    | PLATI397-1-0397   |
| 8   | Aluminum spacer (17mm) (Black) | 4    | CASQU452-0-1752   |
| 9   | Aluminum spacer (12mm) (Black) | 4    | CASQU491-0-1791   |
| 10  | M10/150x65 DIN912 screw        | 2    | TORNIAD912-461Z   |
| 11  | M10/150x80 DIN912 screw        | 2    | M2TM10150080A9B   |