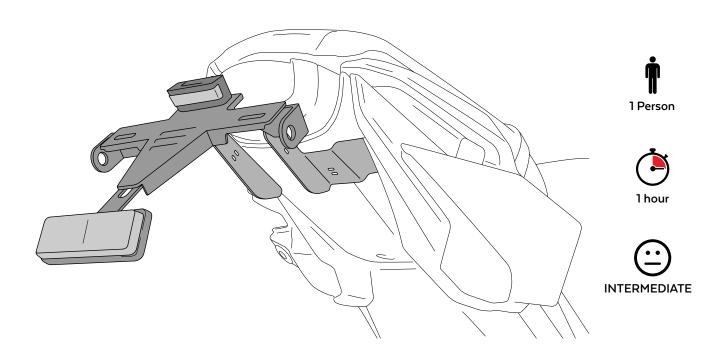

## LICENSE SUPPORT

Accessory verified in the basic configuration of the motorcycle. For models with extra factory settings. We cannot assure its compatibility, except for prior consultation. We decline any eventual claim.

| ID. | PART | ESCRIPTION           | QTY. | REF.:           |
|-----|------|----------------------|------|-----------------|
| 1   |      | License support      | 1    | CONJUNTO-20565N |
| 2   |      | Plastic bridle       | 5    | BRIDAN100X2′5N  |
| 3   |      | Back light           | 1    | 5577N           |
| 4   |      | Deflector            | 1    | 4481R           |
| 5   | 0    | M6 DIN1001 screw cap | 4    | TAPON85         |
| 6   | 0    | M5 DIN1001 screw cap | 1    | TAPON86         |