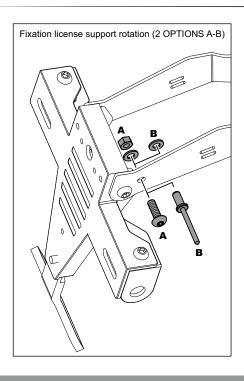

## HONDA CB650R '21 - HONDA CBR650R '21

REF 20565N

MOUNTING INSTRUCTIONS

## Bring the reflector as close as possible to the licence plate and incline the license plate to avoid a colision with the wheel.