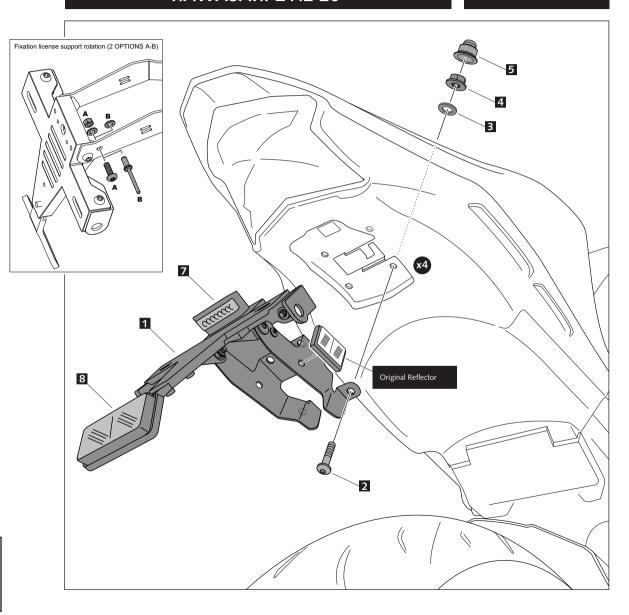

## LICENSE SUPPORT ADAPTABLE TO KAWASAKI Z H2 20'

Ref: **20510N** 

It would be convinient to re-tight the licence support screws, specially the ones that are fi xed to the motorcy-cle, whenever you maintain the vehicle.

Thanks for your attention.

| ID. | DESCRIPTION                 | QTY. |
|-----|-----------------------------|------|
| 1   | Licence support             | 1    |
| 2   | M8x20 DIN1001 screw (black) | 4    |
| 3   | M6 DIN9021 washer           | 4    |
| 4   | M6 DIN6923 nut              | 4    |
| 5   | Plastic cap                 | 4    |
| 6   | Plastic Bridle              | 5    |
| 7   | Back light                  | 1    |
| 8   | Reflector                   | 1    |
| 9   | M6 screw cap                | 8    |
| 10  | M5 screw cap                | 1    |