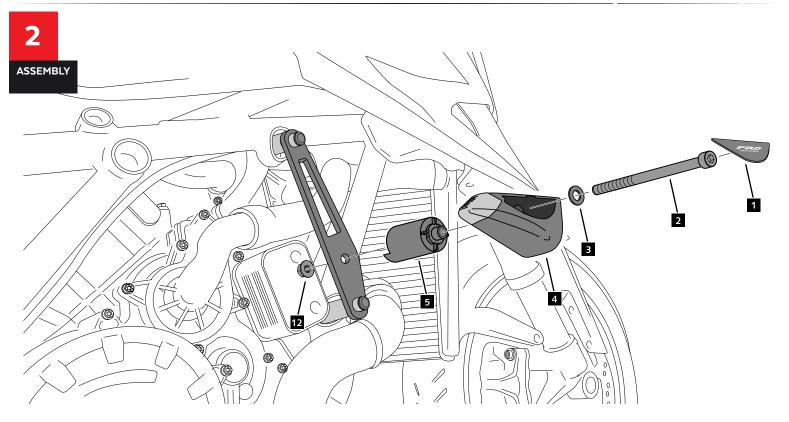

### INSTRUCTIONS TO ASSEMBLE

Remove the fasteners that subject the chassis to the engine. Mount the protectors on each own side as the figure below shows. Tight the set, and place the caps. All the screws replaced, should be tightened to the torque specified in the oem maintenance manual for your motorcycle. if no torque specifications are provided in the oem maintenance manual, may be used 54Nm for all M10 screws. Medium strength liquid thread-locker (i.e. "Loctite") should be used to secure all screws, bolts and nuts. All screws, bolts and nuts should be checked after driving the first 50 km to ensure that all are tightened to the proper torque.

| ID. | DESCRIPTION                  | QTY. | REF.:           |
|-----|------------------------------|------|-----------------|
| 1   | Cover set                    | 1    | PROTECMOTPATIN- |
| 2   | M10/150x90 DIN912 screw      | 2    | TORNIAD912-0348 |
| 3   | M10 washer                   | 4    | M2AM10DIN125AZB |
| 4   | Protector set PRO            | 2    | PROTECMOTPATIN- |
| 5   | Black aluminum spacer (55mm) | 2    | CASPAT04-0-0004 |
| 6   | Black right metallic support | 1    | PLATI391-1-0391 |
| 7   | Black left metallic support  | 1    | PLATI392-0-0392 |
| 8   | Black aluminum spacer (65mm) | 2    | CASQU479-0-1779 |
| 9   | Black aluminum spacer (53mm) | 2    | CASQU194-0-1494 |
| 10  | M10/150x100 DIN912 screw     | 2    | TORNIAD912-0355 |
| 11  | M10/150x80 DIN912 screw      | 2    | M2TM10150080A9B |
| 12  | M10 DIN6923 washer           | 2    | TUERCAD6923M10Z |
| 13  | M10 DIN912 screw cap         | 4    | TAPACHC10800E   |