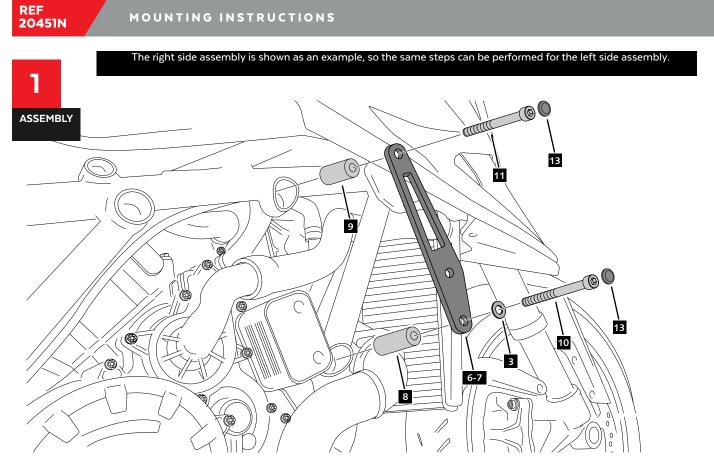

### INSTRUCTIONS TO ASSEMBLE

Remove the fasteners that subject the chassis to the engine. Mount the protectors on each own side as the figure below shows. Tight the set, and place the caps. All the screws replaced, should be tightened to the torque specified in the oem maintenance manual for your motorcycle. if no torque specifications are provided in the oem maintenance manual, may be used 54Nm for all M10 screws. Medium strength liquid thread-locker (i.e. "Loctite") should be used to secure all screws, bolts and nuts. All screws, bolts and nuts should be checked after driving the first 50 km to ensure that all are tightened to the proper torque.

| ID. | DESCRIPTION                  | QTY. | REF.:           |
|-----|------------------------------|------|-----------------|
| 1   | Cover set                    | 1    | PROTECMOTPATIN- |
| 2   | M10/150x90 DIN912 screw      | 2    | TORNIAD912-0348 |
| 3   | M10 washer                   | 4    | M2AM10DIN125AZB |
| 4   | Protector set PRO            | 2    | PROTECMOTPATIN- |
| 5   | Black aluminum spacer (55mm) | 2    | CASPAT04-0-0004 |
| 6   | Black right metallic support | 1    | PLATI391-1-0391 |
| 7   | Black left metallic support  | 1    | PLATI392-0-0392 |
| 8   | Black aluminum spacer (65mm) | 2    | CASQU479-0-1779 |
| 9   | Black aluminum spacer (53mm) | 2    | CASQU194-0-1494 |
| 10  | M10/150x100 DIN912 screw     | 2    | TORNIAD912-0355 |
| 11  | M10/150x80 DIN912 screw      | 2    | M2TM10150080A9B |
| 12  | M10 DIN6923 washer           | 2    | TUERCAD6923M10Z |
| 13  | M10 DIN912 screw cap         | 4    | TAPACHC10800E   |