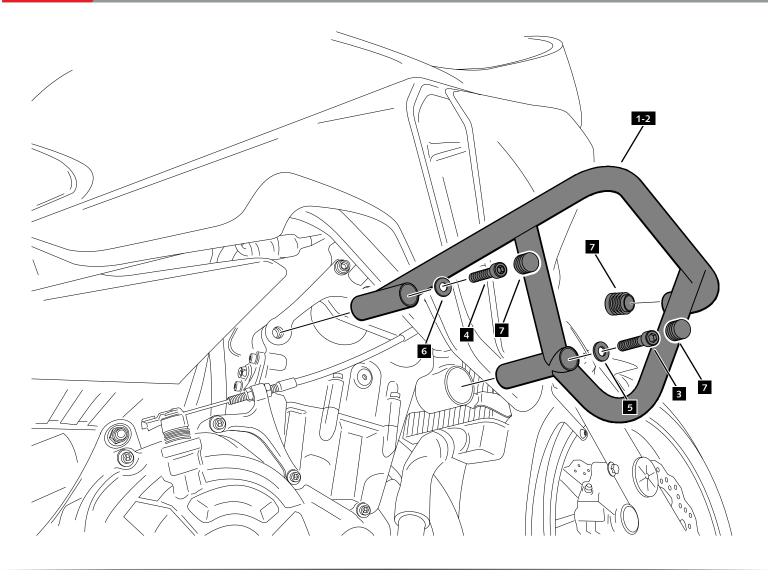

| ID. | PART | DESCRIPTION             | QTY. | REF.:           |
|-----|------|-------------------------|------|-----------------|
| 1   |      | Left engine guard       | 1    | DEFENSA 20443N  |
| 2   |      | Right engine guard      | 1    | DEFENSA 20443N  |
| 3   |      | M12/125x50 DIN912 screw | 2    | M2TM12125050A9B |
| 4   |      | M10/125x45 DIN912 screw | 2    | M2TM10125045A9B |
| 5   | 0    | M12 DIN433 washer       | 2    | ARANM12DIN433ZB |
| 6   | 0    | M10 DIN125/A washer     | 2    | M2AM10DIN125AZB |
| 7   |      | Plastic cap             | 6    | CONTERA5983     |