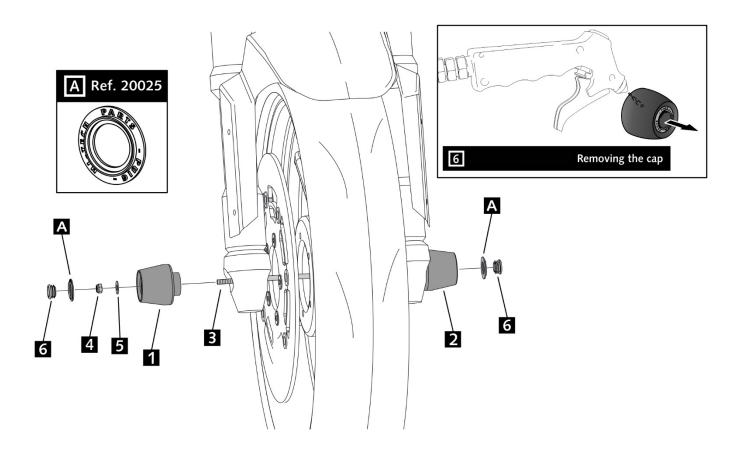

## MOUNTING INSTRUCTIONS

- 1) Remove the slider (1) from the set supplied.
- 2) Without removing the other slider (2), place the rod (3) through the axle from the left side.
- 3) MMount the slider (1), fastening the set with the washer (5) and nut (4).

Material supplied:

| POSICIÓN | DENOMINACIÓN      | CANTIDAD |
|----------|-------------------|----------|
| 1        | Right Slider      | 1        |
| 2        | Left Slider       | 1        |
| 3        | Rod               | 1        |
| 4        | M6 nut DIN985     | 2        |
| 5        | M6 washers DIN125 | 2        |
| 6        | Caps              | 2        |