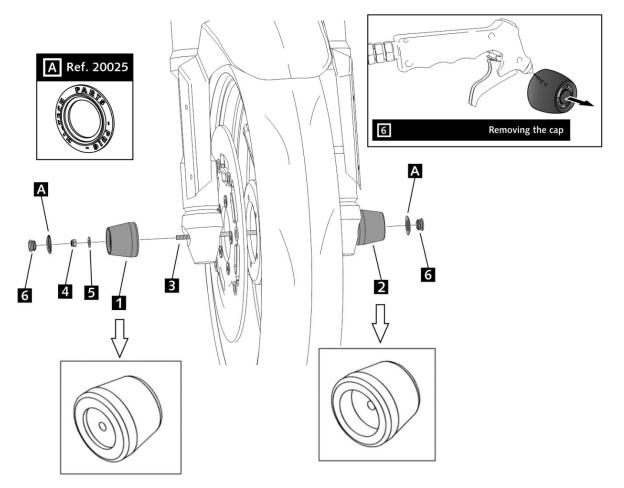

## MOUNTING INSTRUCTIONS

- 1) Remove the slider (1) from the set supplied.
- Without removing the other slider (2), place the rod (3) through the axle from the right side.
  Mount the slider (1), fastening the set with the washer (5) and nut (4).

Material supplied:

| POSICIÓN | DENOMINACIÓN      | CANTIDAD |
|----------|-------------------|----------|
| 1        | Left Slider       | 1        |
| 2        | Right Slider      | 1        |
| 3        | Rod               | 1        |
| 4        | M6 nut DIN985     | 2        |
| 5        | M6 washers DIN125 | 2        |
| 6        | Caps              | 2        |