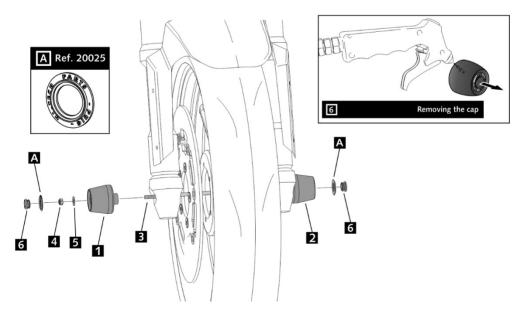

## MOUNTING INSTRUCTIONS

- 1) Remove the slider (1) from the set supplied.
- 2) Without removing the other slider (2), place the rod (3) through the axle from the right side.
- 3) Mount the slider (1), fastening the set with the washer (5) and nut (4).

## Material supplied:

| POSICIÓN | DENOMINACIÓN      | CANTIDAD |
|----------|-------------------|----------|
| 1        | Right Slider      | 1        |
| 2        | Left Slider       | 1        |
| 3        | Rod               | 1        |
| 4        | M6 nut DIN985     | 2        |
| 5        | M6 washers DIN125 | 2        |
| 6        | Stoppers          | 2        |