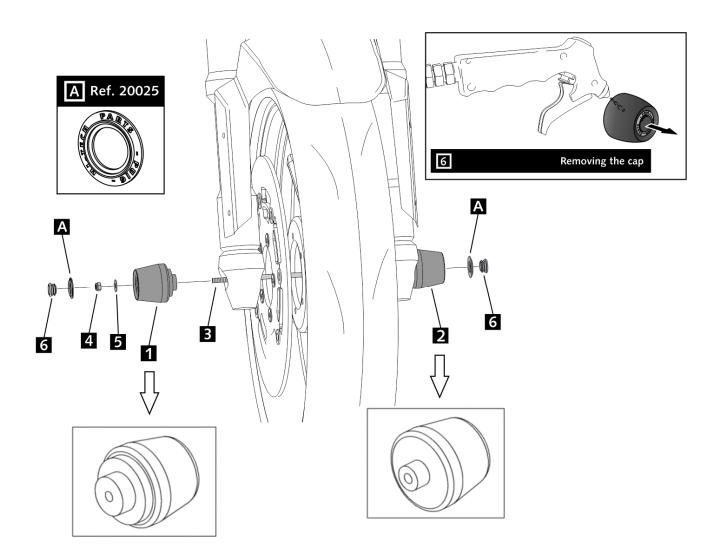

## **MOUNTING INSTRUCTIONS**

- 1) Remove the slider (1) from the set supplied.
- 2) Without removing the other slider (2), place the rod (3) through the axle from the left side.
  3) Mount the slider (1), fastening the set with the washer (5) and nut (4).

## Material supplied:

| POSICIÓN | DENOMINACIÓN      | CANTIDAD |
|----------|-------------------|----------|
| 1        | Right Slider      | 1        |
| 2        | Left Slider       | 1        |
| 3        | Rod               | 1        |
| 4        | M6 nut DIN985     | 2        |
| 5        | M6 washers DIN125 | 2        |
| 6        | Caps              | 2        |