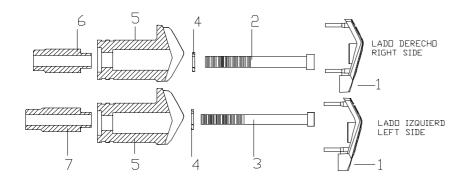

## **MATERIAL SUPPLIED**

| POSITION | DESCRIPTION                               | QUANTITY |
|----------|-------------------------------------------|----------|
| 1        | Plastic lids                              | 2        |
| 2        | M10/125x100 screw                         | 1        |
| 3        | M10/125x110 screw                         | 1        |
| 4        | ⊘20ext.⊘10int x2 washer                   | 2        |
| 5        | Nylon protector                           | 2        |
| 6        | Aluminium metal arrowhead right hand side | 1        |
| 7        | Aluminium metal arrowhead left hand side  | 1        |