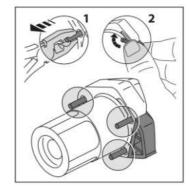

## **INSTRUCTIONS TO ASSEMBLE**

Dismount the fixation screws from the chassis to the engine in the support point marked on the picture (and the opposite side). Mount the crash pads on each own side as the figure shows, using the supplied screws. Once pressed, place the lids (1)