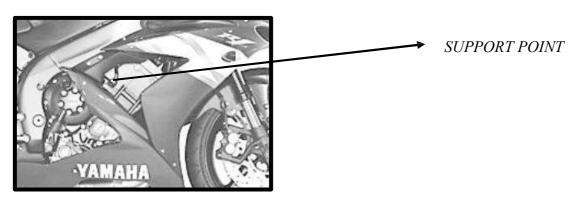

## **INSTRUCTIONS TO ASSEMBLE**

Dismount the fixation screws from the chassis to the engine in the support point marked on the picture (and the opposite side). Mount the crash pads on each own side as the figure shows, using the supplied screws. Once pressed, place the lids (1)