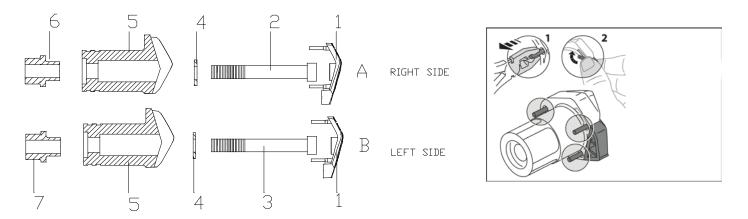

## **INSTRUCTIONS TO ASSEMBLE**

Dismount the fixation screws from the chassis to the engine in the support point marked on the picture (and the opposite side). Mount the crash pads on each own side as the figure shows, using the supplied screws. Once pressed, place the lids (1).

## MATERIAL SUPPLIED

| POSITION | DESCRIPTION                               | QUANTITY |
|----------|-------------------------------------------|----------|
| 1        | Plastic lids                              | 2        |
| 2        | M10/125 x70 screw                         | 1        |
| 3        | M10/125 x80 screw                         | 1        |
| 4        | Washer Ø20ext.Ø10int x2                   | 2        |
| 5        | Nylon protector                           | 2        |
| 6        | Aluminium metal arrowhead right hand side | 1        |
| 7        | Aluminium metal arrowhead left hand side  | 1        |