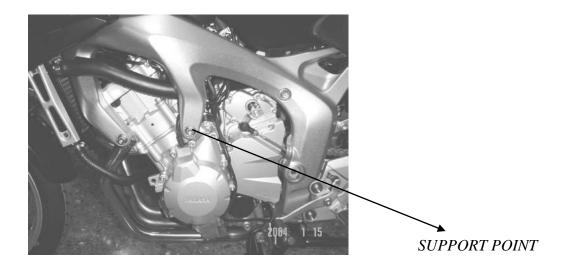

## **INSTRUCTIONS TO ASSEMBLE**

Dismount the fixation screws from the chassis to the engine in the support point marked on the picture (and the opposite side). Mount the crash pads on each own side as the figure shows, using the supplied screws. Once pressed, place the lids (1).