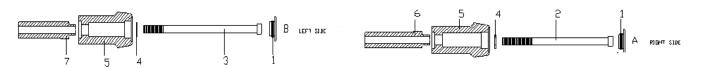

## INSTRUCTIONS TO ASSEMBLE

Dismount the fixation screws from the chassis to the engine in the support point marked on the picture (and the opposite side). Mount the crash pads on each own side as the figure shows, using the supplied screws. Once pressed, place the lids (1).

## MATERIAL SUPPLIED

| POSITION | DESCRIPTION                               | QUANTITY |
|----------|-------------------------------------------|----------|
| 1        | Plastic lids                              | 2        |
| 2        | M10/125x155 screw                         | 1        |
| 3        | M10/125x180 screw                         | 1        |
| 4        | Ø20ext.Ø10,5int x2 washer                 | 2        |
| 5        | Nylon protector                           | 2        |
| 6        | Aluminium metal arrowhead right hand side | 1        |
| 7        | Aluminium metal arrowhead left hand side  | 1        |