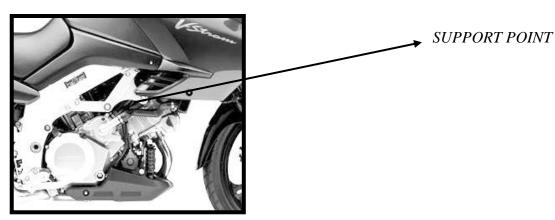

## INSTRUCTIONS TO ASSEMBLE

Dismount the fixation screws from the chassis to the engine in the support point marked on the picture (and the opposite side). Mount the crash pads on each own side as the figure shows, using the supplied screws. Once pressed, place the lids (1).